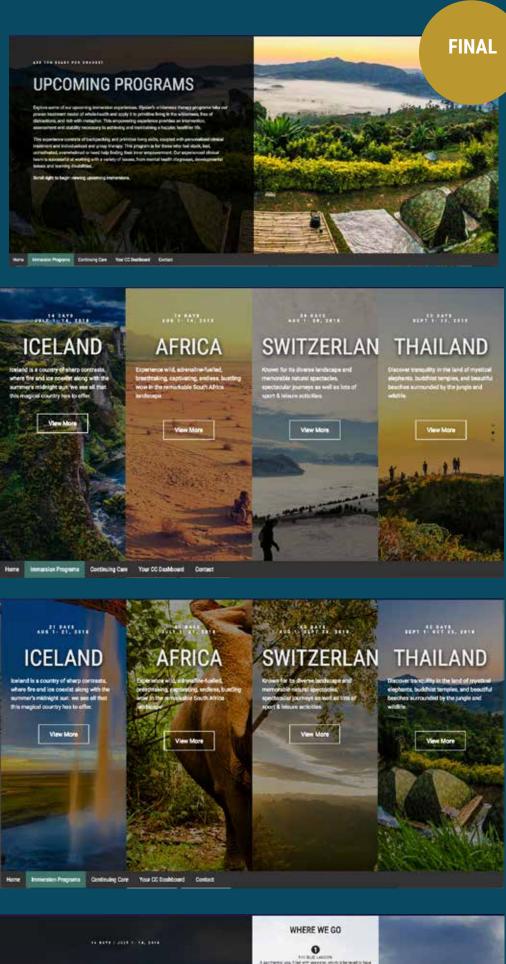

## © proof of concept **TASKONE**

Scenario 1 Imagine you are learning about ecotherapy, adventure therapy and Elysian for the first time. After exploring elysian.com, did it leave you with any questions or would you feel comfortable choosing an immersion experience and trying to create an account (please stop at step 3 of 4 – Payment/online forms).

Task 1 You read through the homepage slide to learn about eco-therapy and adventure therapy and by the end you feel you understand the process of the immersion as well as the goals to be accomplished on the immersion experience and feel confident signing up for an immersion experience.