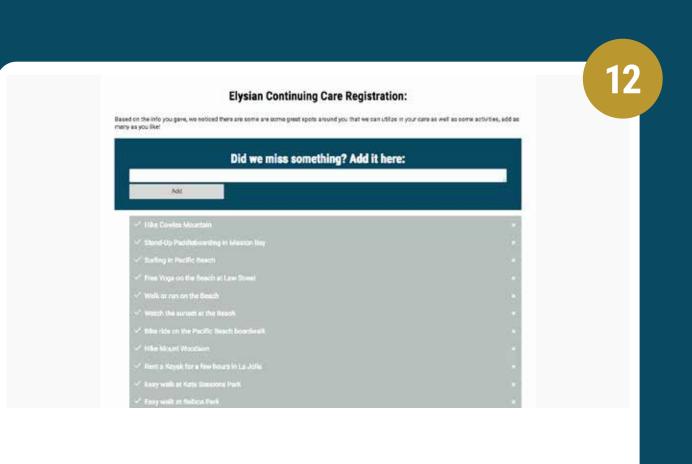

## © proof of concept **TASK TWO**

Scenario 2 Imagine you have finished up your immersion experience and now you have returned home. You are ready to sign up for the continuing care portion that Elysian offers. Use to the website and create an account to set up your customized continuing care.