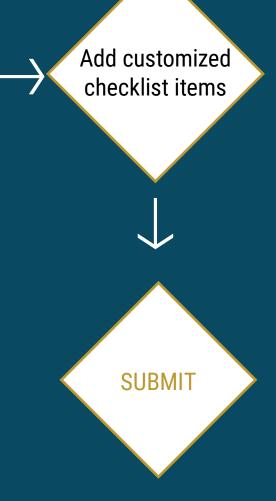

## © proof of concept **TASK THREE**

Scenario 3 Imagine that you are using the continuing care for the first time. You want to check a few items off the daily checklist provided.

Task 3 User is able to login to their continuing care app, choose an item off of the checklist, complete that item, then return back to their personal checklist.