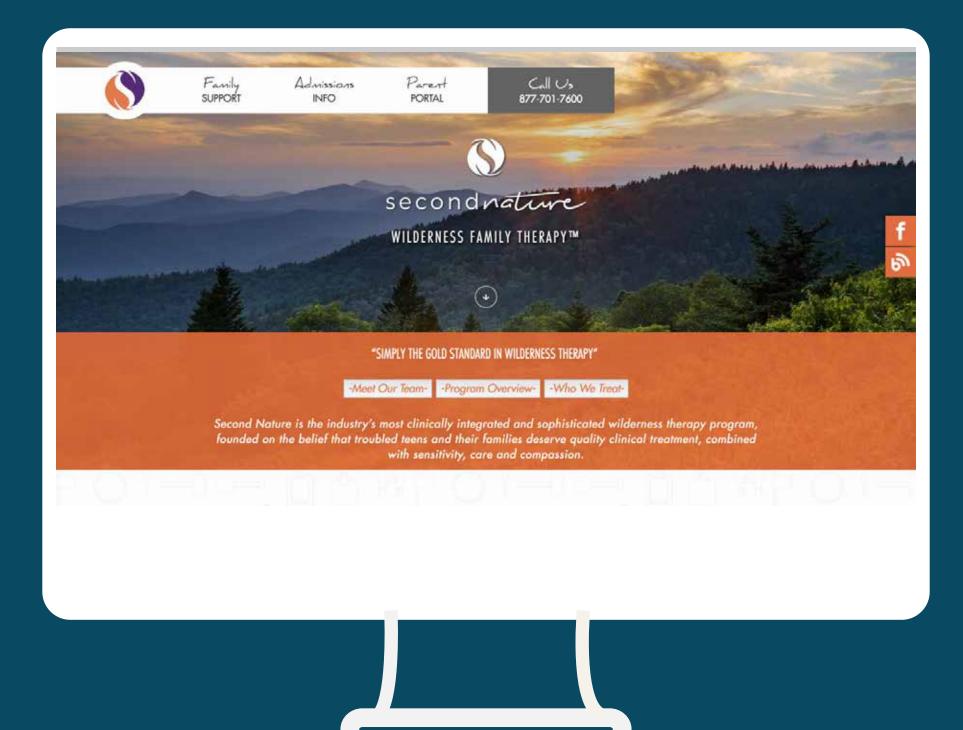

#### SECOND-NATURE.COM

#### PRO'S:

- resources

#### CON'S:

### ⊘ STRATEGIC PROCESS SECOND NATURE

• Good photography Clean and simple layout design Comforting color scheme • Detailed information on programs and clinical

• The overlapping photo's on the homepage isn't working with their pretty organized layout • No continuing care program • Long winded additional pages with little imagery to help break up the text