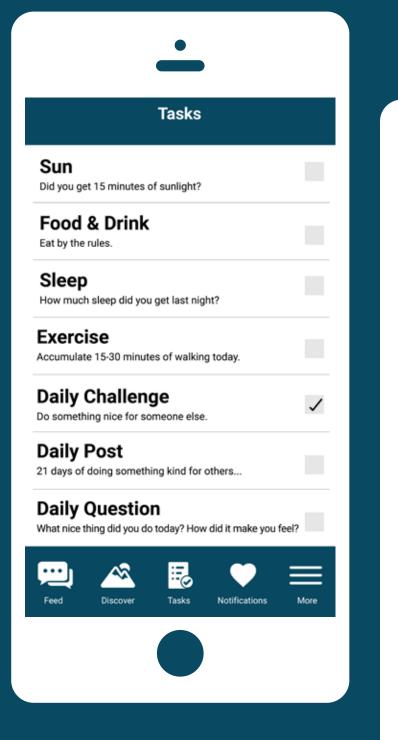

## © proof of concept **TASK THREE**

Scenario 3 Imagine that you are using the continuing care for the first time. You want to check a few items off the daily checklist provided.

Task 3 User is able to login to their continuing care app, choose an item off of the checklist, complete that item, then return back to their personal checklist.

| ERSION                                                               |                                                             |                                                    |
|----------------------------------------------------------------------|-------------------------------------------------------------|----------------------------------------------------|
| $\bigcap$                                                            | Tasks                                                       |                                                    |
|                                                                      | Sun<br>Did you get 15 minutes of sunlight?                  | Daily Cl<br>Do something                           |
| ELYSIAN                                                              | Food & Drink<br>Eat by the rules.                           | It can be as si<br>like they could                 |
| eeatherapy through adventure                                         | Sleep<br>How much sleep did you get last night?             | Maybe pay it f<br>behind you in<br>Bake a treat fo |
| Sign in                                                              | Exercise<br>Accumulate 15-30 minutes of walking today.      | Call an old frie                                   |
| Userhame                                                             | Daily Challenge                                             | card taped to<br>Donate some                       |
| PASSWORD:                                                            | Do something nice for someone else. Daily Post              | You get the id                                     |
| Keep me signed in                                                    | 21 days of doing something kind for others Daily Question   | unexpected jo<br>may be shock<br>big change w      |
| SIGN IN                                                              | What nice thing did you do today? How did it make you feel? | I comp                                             |
| Forgot username or password?<br>Don't have an account? Sign up here. | Feed Discover Tasks Notifications More                      | Feed                                               |

#### aily Challenge

#### llenge e for someone else.

as saying hello to someone who looks

e a friendly greeting. ard buying the coffee for the person

drive-through at your local coffee place .

e office or your mailman. or family member.

ped to a vending machine with a smile

books to a library or school.

ng even the smallest thing can create this your life. It can be life-changing. People with your small acts of kindness, but the with you.

| Tasks                                                                         |
|-------------------------------------------------------------------------------|
| Sun<br>Did you get 15 minutes of sunlight?                                    |
| Food & Drink<br>Eat by the rules.                                             |
| Sleep<br>How much sleep did you get last night?                               |
| Exercise<br>Accumulate 15-30 minutes of walking today.                        |
| Daily Challenge                                                               |
| Daily Post<br>21 days of doing something kind for others                      |
| Daily Question<br>What nice thing did you do today? How did it make you feel? |
| Feed Discover Tasks Notifications More                                        |
|                                                                               |