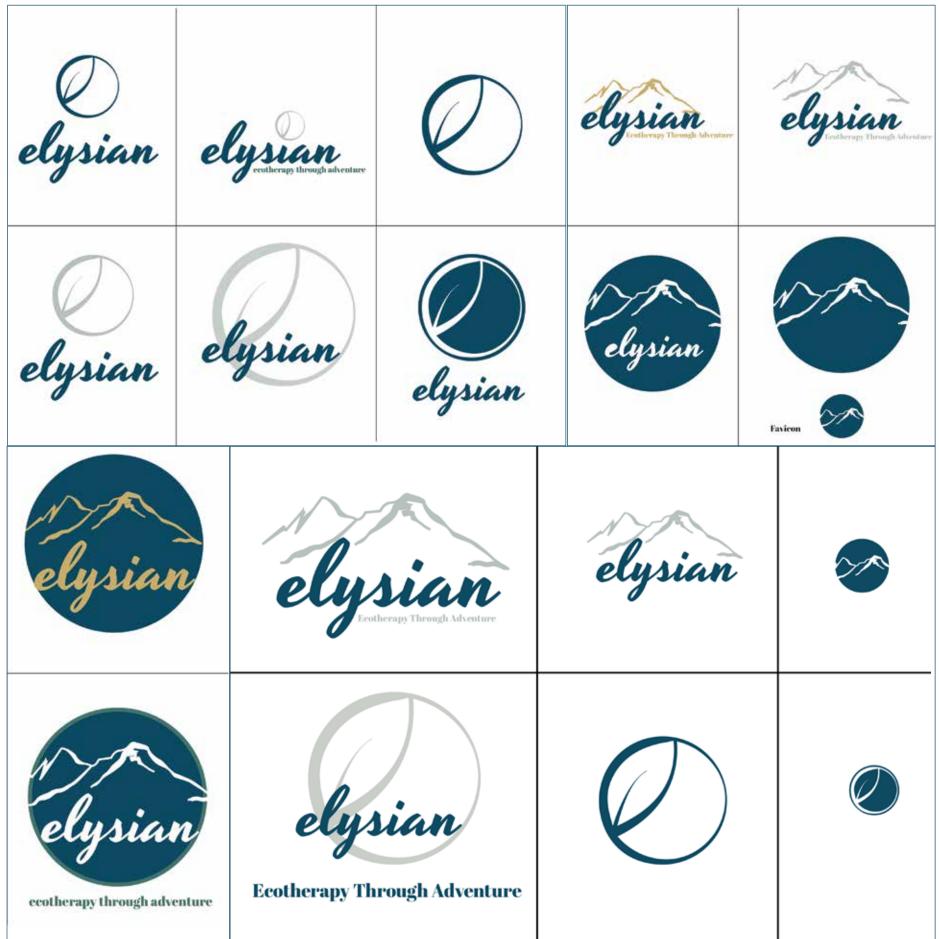

### Ø B R A N D I N G FINAL LOGO/ **IDENTITY**

LOGO MARK (STAND ALONE)

FAVICON

**HEADERS**: ROBOTO CONDENSED abcdefghijklmnopqrstuvwxyz ABCDEFGHIJKLMNOPQRSTUVWXYZ

#### SUBTITLE:

yesteryear

Roboto

RGB: 8/73/ HEX: 08496

RGB: 65/11 HEX: 41746

RGB: 49/41 HEX: 30291

### ⊘ VISUAL PROCESS **TYPOGRAPHY**

abcdefghijklmnopqrstuvwxyz ABCDE7GHIJKLMNÖPQRSTUVWXYZ

#### LONG BODY COPY:

abcdefghijklmnopqrstuvwxyz ABCDEFGHIJKLMNOPQRSTUVWXYZ

| 7        | RGB: 200/174/106 |                       | RGB: 184/193/188 |  |
|----------|------------------|-----------------------|------------------|--|
| 51       | HEX: c8ae69      |                       | HEX: b7c1bc      |  |
| 6/108    |                  | RGB: 236              | /228/217         |  |
| c        |                  | HEX: ebe              | 3d9              |  |
| /31<br>e |                  | RGB: 101,<br>HEX: 654 |                  |  |