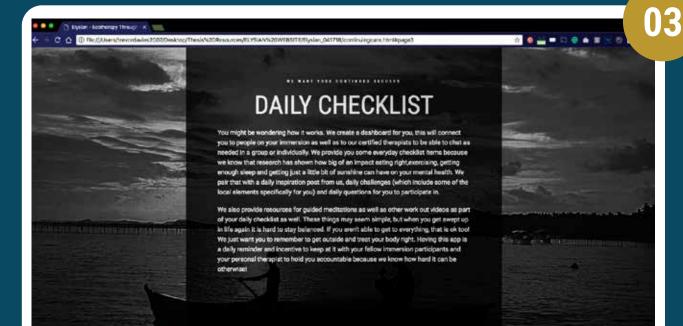

Once the immersion experience has been completed Elysian wants to help out participants continue to incorporate ways to incorporate nature into their lives and provide them with a continuing community that will be with them where ever they go. The continuing care program provides participants with a daily checklist of items to complete throughout their day to continue the success they gained during their immersion experience.