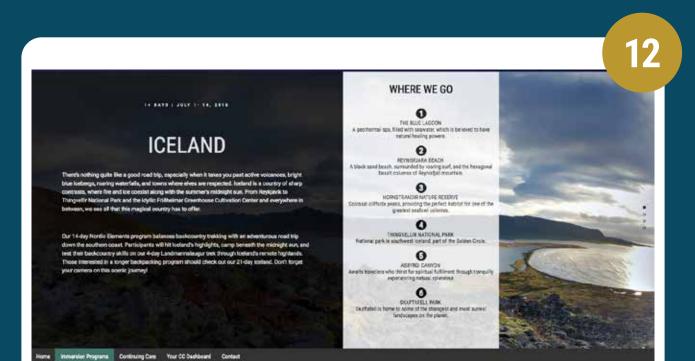

Elysian immersion programs are life-changing adventures, held at stunningly beautiful sites all over the world. Participants are guided on a journey weaving solitude in nature with a small group of fellow questers and guides. Other elements of the journey include, body awareness practices, council practice, minimum impact camping skills, etc. Each participant comes with his or her own intentions and hopes.