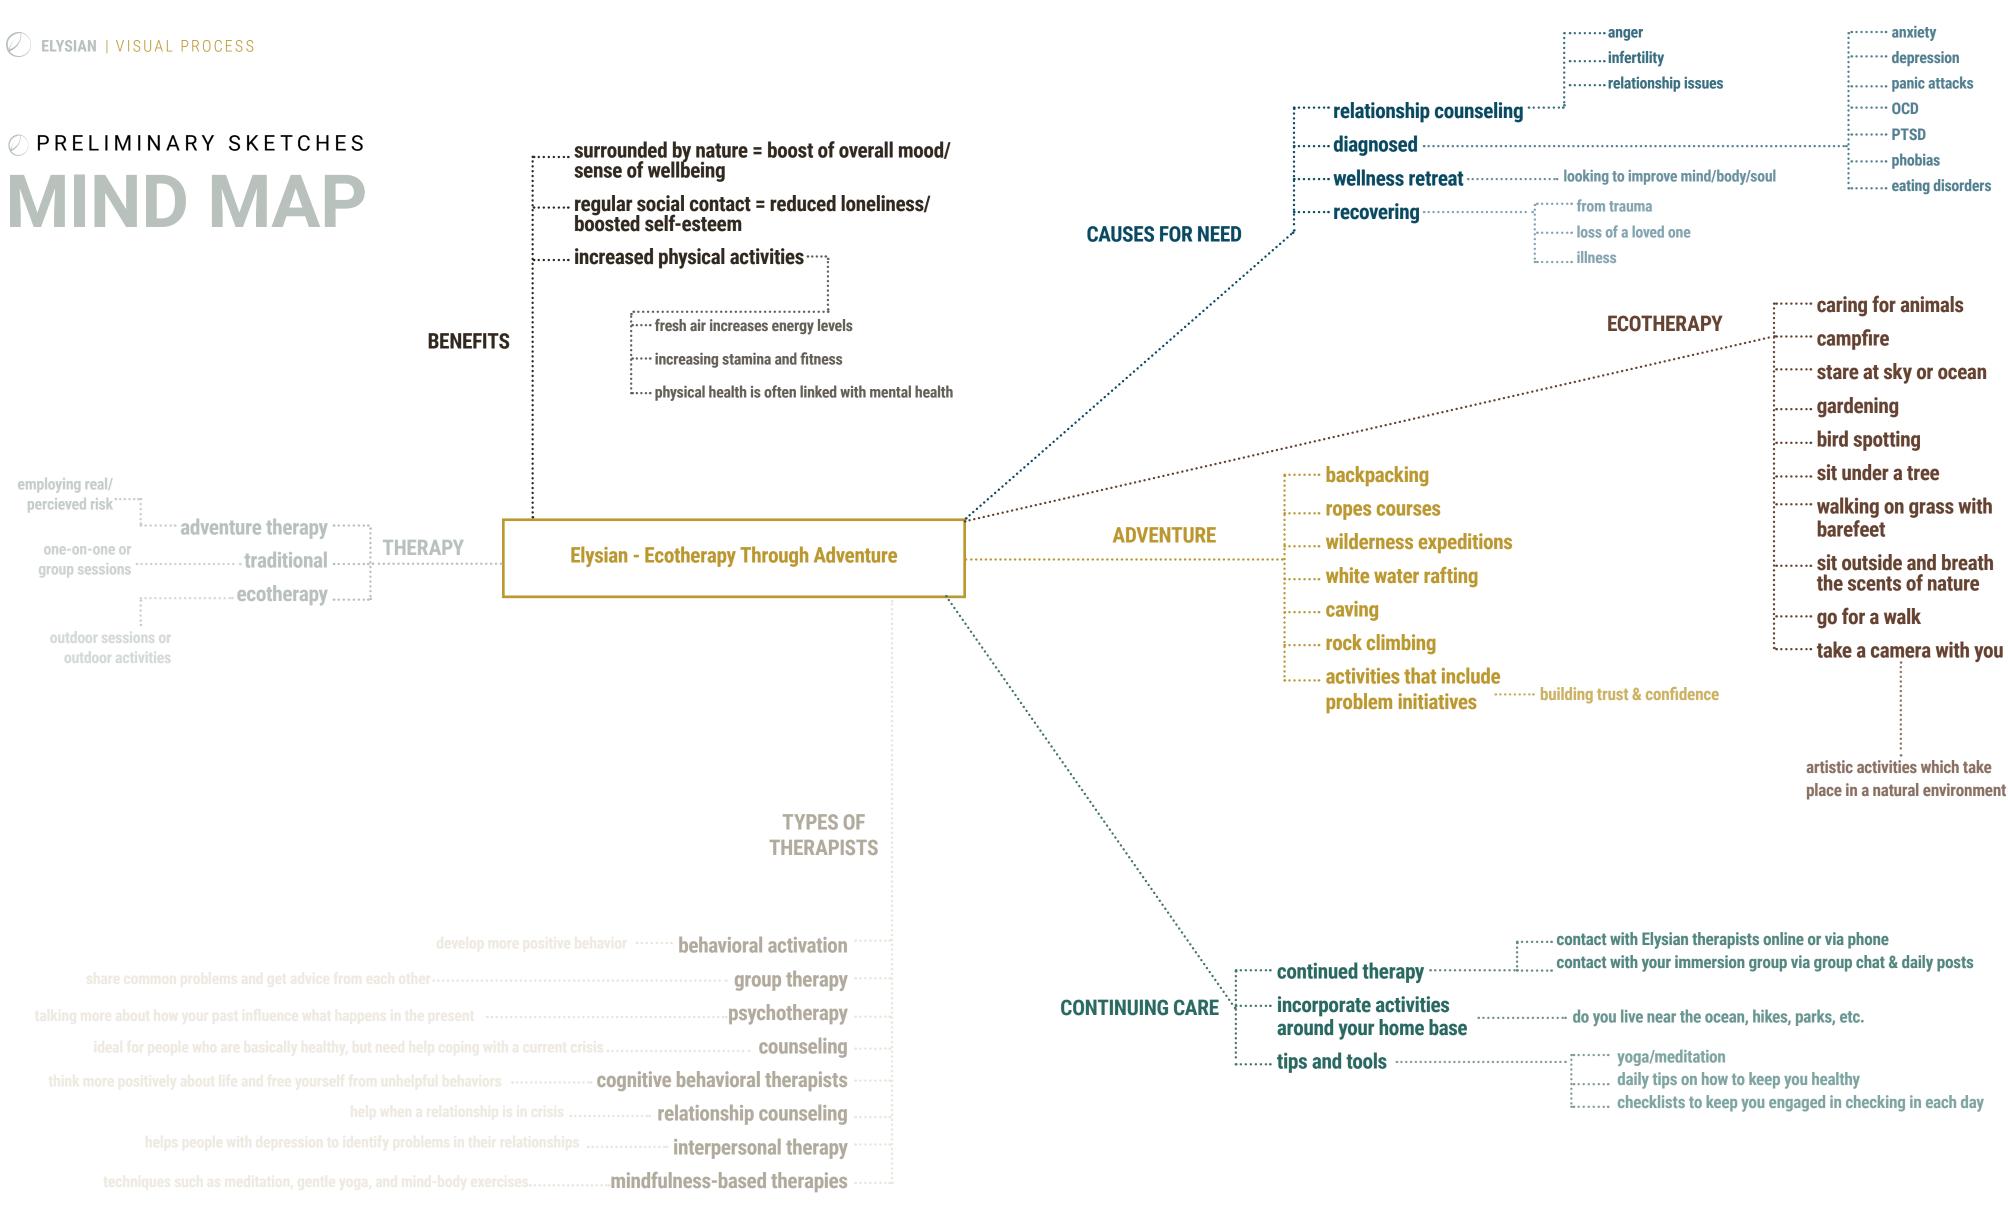

### © OVERVIEW ELEVATOR PITCH

Elysian offers new ways to experience therapy for young adults struggling with difficulties providing a wilderness immersion experience to begin healing and create lasting change by providing a Continuing Care Program that can incorporate ecotherapy into your day-to-day lives after your immersion experience. Mental health issues are on the rise being that people find it harder to take a break from their busy lives, disconnect from their phones, and reconnect to themselves. At an Elysian immersion experience, you will be able to focus on your overall health, while connecting to yourself and nature under the close care and guidance of licensed professionals.

Eco-psychology focuses on our connection to nature and the environment in which we all live. Ecotherapy is defined as the applied practice of Eco-psychology. Each therapeutic session is conducted in nature whether in the form of a walk, a stroll, a hike, walking through a garden, sitting under a tree, walking on the beach, etc<sup>1</sup>. The sounds, the smells and sights of the great outdoors appear to have an amazing stress-reducing capacity. Research backs up this idea as well, showing that spending time in nature can decrease feelings of depression, increase self-esteem, decrease tense feelings, help us to be more caring, less aggressive and violent, be less likely to procrastinate, and better able to work through problems<sup>2</sup>.

At Elysian, we combine ecotherapeutic practice with adventure therapy, which is an experimental form of therapy that involved various types of adventures. It is also often conducted outdoors and activities include things like camping, hiking, navigating ropes courses, rock climbing, sailing, and cooperative games. Adventure therapy allows participants to take calculated risks and explore personal issues in a safe, supportive environment under the guidance and support of mental health professionals. Adventure therapy uses the experience itself to help individuals face and overcome emotional issues, addictions, behavioral problems, and many other challenges. It also helps participants develop important life skills that can benefit them throughout their lives. While there is fun to be had, this therapy can tap into deeply painful issues and by bringing those issues to the surface, adventure therapy provided ample opportunity to confront them and begin the healing process that is essential to personal growth and a happier life<sup>5</sup>.

Once the immersion experience has been completed Elysian wants to help out participants continue to incorporate ways to incorporate nature into their lives and provide them with a continuing community that will be with them where ever they go. The continuing care program provides participants with a daily checklist of items to complete throughout their day to continue the success they gained during their immersion experience.