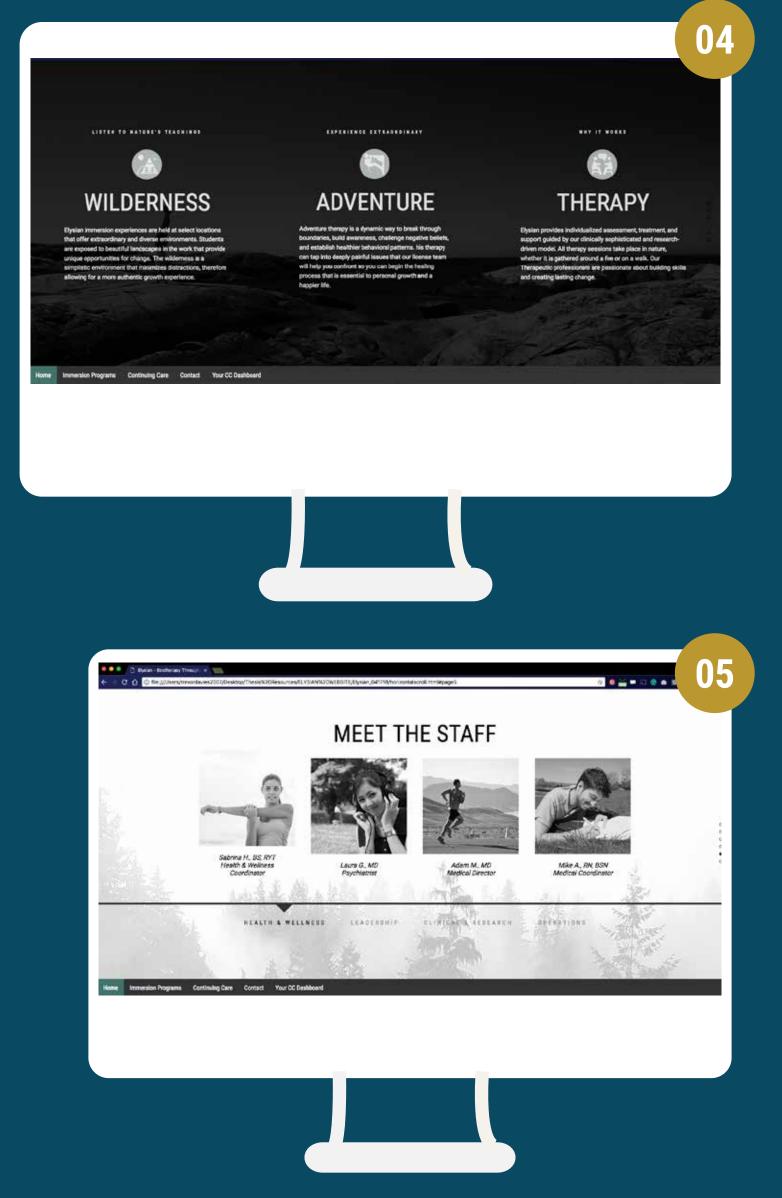

At Elysian, we combine ecotherapeutic practice with adventure therapy, which is an experimental form of therapy that involved various types of adventures. It is also often conducted outdoors and activities include things like camping, hiking, navigating ropes courses, rock climbing, sailing, and cooperative games. Adventure therapy allows participants to take calculated risks and explore personal issues in a safe, supportive environment under the guidance and support of mental health professionals. Adventure therapy uses the experience itself to help individuals face and overcome emotional issues, addictions, behavioral problems, and many other challenges. It also helps participants develop important life skills that can benefit them throughout their lives. While there is fun to be had, this therapy can tap into deeply painful issues and by bringing those issues to the surface, adventure therapy provided ample opportunity to confront them and begin the healing process that is essential to personal growth and a happier life<sup>5</sup>.

Home Immersion Programs Continuing Care Contact Your CC Dashboard