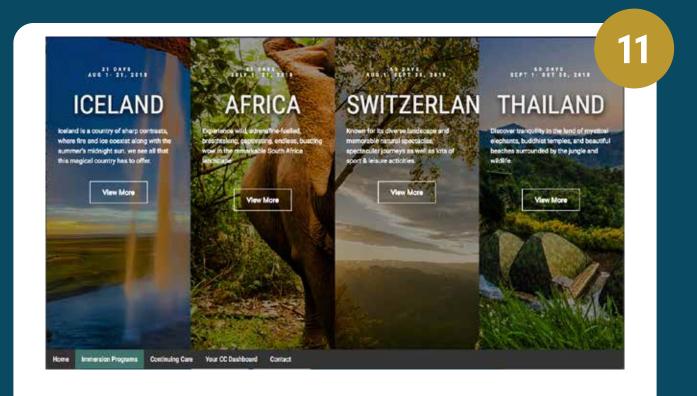

Elysian immersion programs are life-changing adventures, held at stunningly beautiful sites all over the world. Participants are guided on a journey weaving solitude in nature with a small group of fellow questers and guides. Other elements of the journey include, body awareness practices, council practice, minimum impact camping skills, etc. Each participant comes with his or her own intentions and hopes.