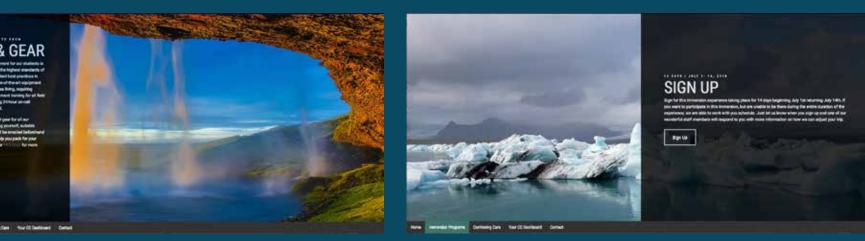

## © proof of concept **TASKONE**

Scenario 1 Imagine you are learning about ecotherapy, adventure therapy and Elysian for the first time. After exploring elysian.com, did it leave you with any questions or would you feel comfortable choosing an immersion experience and trying to create an account (please stop at step 3 of 4 – Payment/online forms).

Task 1 You read through the homepage slide to learn about eco-therapy and adventure therapy and by the end you feel you understand the process of the immersion as well as the goals to be accomplished on the immersion experience and feel confident signing up for an immersion experience.