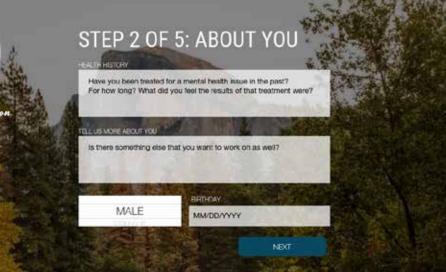

## © proof of concept **TASKONE**

Scenario 1 Imagine you are learning about ecotherapy, adventure therapy and Elysian for the first time. After exploring elysian.com, did it leave you with any questions or would you feel comfortable choosing an immersion experience and trying to create an account (please stop at step 3 of 4 – Payment/online forms).

Task 1 You read through the homepage slide to learn about eco-therapy and adventure therapy and by the end you feel you understand the process of the immersion as well as the goals to be accomplished on the immersion experience and feel confident signing up for an immersion experience.