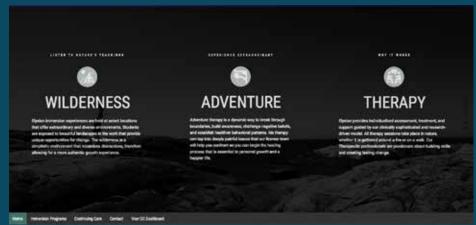

### © STRATEGIC PROCESS NEW VISION VILDERNESS

At Elysian, we combine ecotherapeutic practice with adventure therapy, which is an experimental form of therapy that involved various types of adventures. It is also often conducted outdoors and activities include things like camping, hiking, navigating ropes courses, rock climbing, sailing, and cooperative games. Adventure therapy allows participants to take calculated risks and explore personal issues in a safe, supportive environment under the guidance and support of mental health professionals. Adventure therapy uses the experience itself to help individuals face and overcome emotional issues, addictions, behavioral problems, and many other challenges. It also helps participants develop important life skills that can benefit them throughout their lives. While there is fun to be had, this therapy can tap into deeply painful issues and by bringing those issues to the surface, adventure therapy provided ample opportunity to confront them and begin the healing process that is essential to personal growth and a happier life<sup>5</sup>.