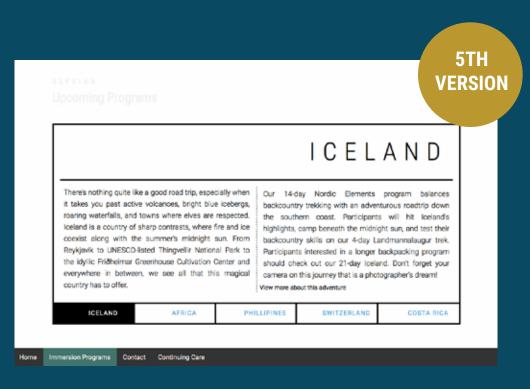

he user doesn't want to fill out this information first. It presents a trust issue, giving information about yourself before seeing the information you want to see THEN the user will feel comfortable to give their information.



MENU







### © UX/UI PROCESS **TESTING RESULT: IMMERSION**

#### **ROUND 5- CRITICAL USER FEEDBACK:**

- I think the way that you have it set up now will only work if there are 4-5 programs, if there is going to be 10+ options then it would get annoying to look through the programs this way.
- I am a type-a personality, they are clear, but not in the way that I would want to view them. I would recommend showing more details for each program right off the bat. I also want options to be able to filter.
- I think so, I would like to see the dates more prominent.



### ICELAND

14 2010 ( 2000 1 - 11, 2010

There's activity guide like a good total trig, especially when it takes you past active vocances, bright brue insteings maining waterfails, and towns where elives are respected. Iostand is a country of alway constraits, where fire and on council along with the upment midiation can inter Respond to UNRECO brand Timografic National Park to the leptic Teshen and Street Nouse Cathvelon Center and comprehents in Theremis, was and That Tim magdual country that is offer.

Our 14-day Norde Elements program balances backcounty revising with an adventurious seating down the auxiliary coast. Participants will fell tokand a highlights, samp benaft the mologits sure and set there is becomeny skills on our 4-day. Landmalaugut revis. Participants ill inserted i