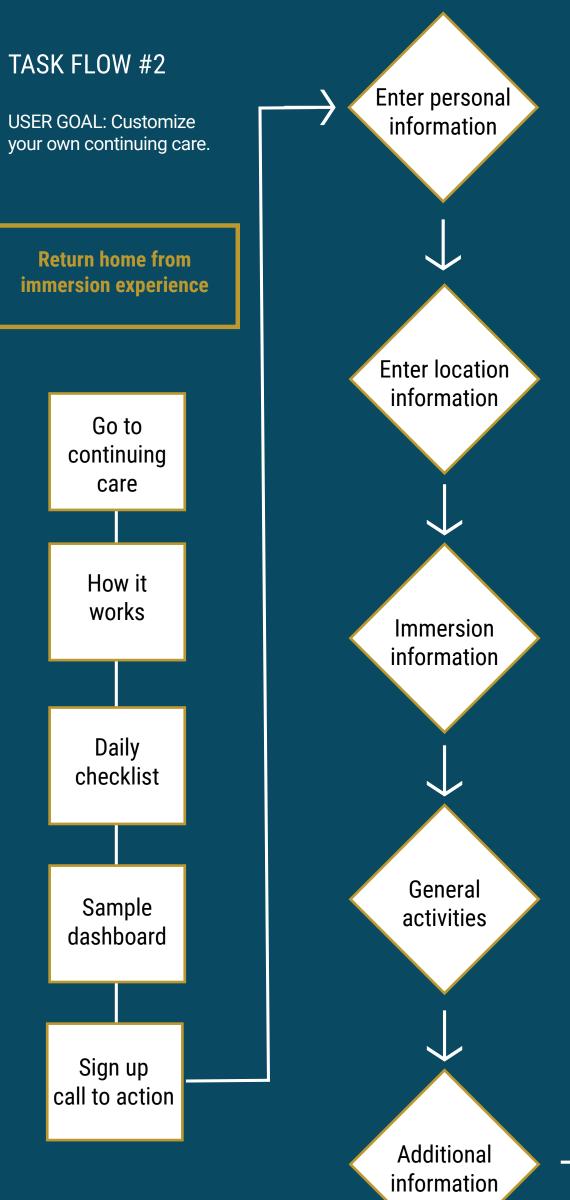

## © proof of concept **TASK TWO**

Scenario 2 Imagine you have finished up your immersion experience and now you have returned home. You are ready to sign up for the continuing care portion that Elysian offers. Use to the website and create an account to set up your customized continuing care.

Task 2 User is able to log on, create an account, add in their information and be to customize your own continuing care choosing from the available options based on the user's home location.

| C A O TRESPONDENCE VICUUM VIESUUM VIES | 01 |  |
|------------------------------------------------------------------------------------------------------------------------------------------------------------------------------------------------------------------------------------------------------------------------------------------------------------------------------------------------------------------------------------------------------------------------------------------------------------------------------------------------------------------------------------------------------------------------------------------------------------------------------------------------------------------------------------------------------------------------------------------------------------------------------------------------------------------------------------------------------------------------------------------------------------------------------------------------------------------------------------------------------------------------------------------------------------------------------------------------------------------------------------------------------------------------------------------------------------------------------------------------------------------------------------------------------------------------------------------------------------------------------------------------------------------------------------------------------------------------------------------------------------------------------------------------------------------------------------------------------------------------------------------------------------------------------------------------------------------------------------------------------------------------------------------------------------------------------------------------------------------------------------------------------------------------------------------------------------------------------------------------------------------------------------------------------------------------------------------------------------------------|----|--|
|                                                                                                                                                                                                                                                                                                                                                                                                                                                                                                                                                                                                                                                                                                                                                                                                                                                                                                                                                                                                                                                                                                                                                                                                                                                                                                                                                                                                                                                                                                                                                                                                                                                                                                                                                                                                                                                                                                                                                                                                                                                                                                                        |    |  |
| Description Programs Continuing Caree                                                                                                                                                                                                                                                                                                                                                                                                                                                                                                                                                                                                                                                                                                                                                                                                                                                                                                                                                                                                                                                                                                                                                                                                                                                                                                                                                                                                                                                                                                                                                                                                                                                                                                                                                                                                                                                                                                                                                                                                                                                                                  |    |  |