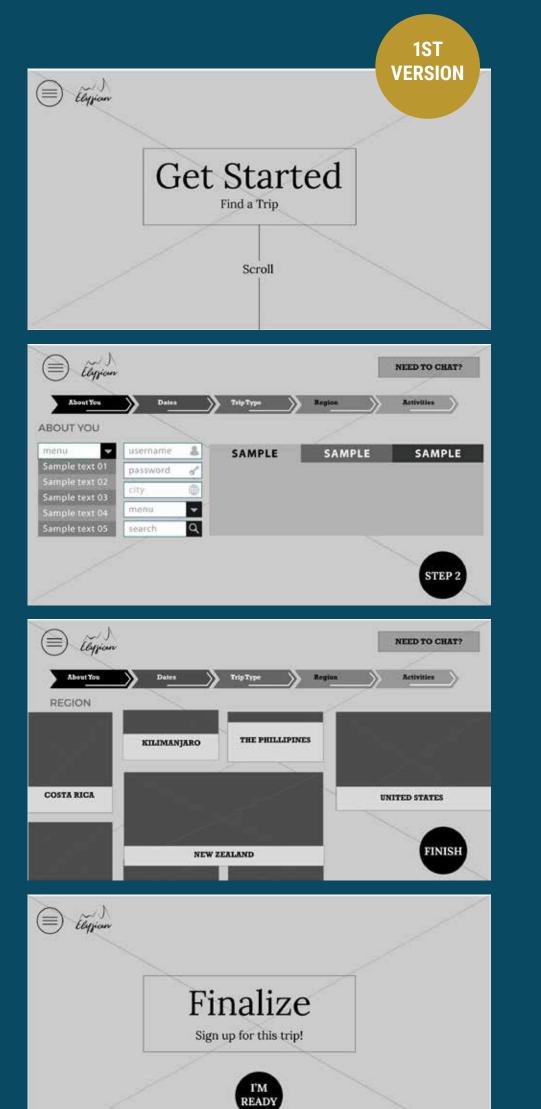

Challenges that I faced along the way included prototyping. I imagine a parallax scroll then a horizontal scroll neither of which were realizable with Adobe XD. I spent a lot of time on wireframes with XD before I found proto.io. There was a learning curve with the new software and I basically had to start my prototype completely over, which was definitely a set back. After getting the prototype complete, then I was faced was the overall coding to actually execute the horizontal scroll with organized and digestible content in an aesthetic manner. It is definitely not as easy to get the look you want when you are coding vs. prototyping and my coding skills have come a long way since I started at AAU, but I am still a beginner. After getting the horizontal scroll to work and getting the right look the biggest challenge I had was adjusting that horizontal scroll from optimal mobile viewing. I think that with the project I have improved my HTML, CSS and UX skills more then with any other project created during my time at AAU.

## © proof of concept **TASKONE**

Scenario 1 Imagine you are learning about ecotherapy, adventure therapy and Elysian for the first time. After exploring elysian.com, did it leave you with any questions or would you feel comfortable choosing an immersion experience and trying to create an account (please stop at step 3 of 4 – Payment/online forms).

Task 1 You read through the homepage slide to learn about eco-therapy and adventure therapy and by the end you feel you understand the process of the immersion as well as the goals to be accomplished on the immersion experience and feel confident signing up for an immersion experience.