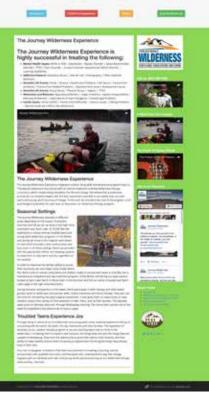

### THE JOURNEY WILDERNESS

#### PRO'S:

- They do offer an after-care program
- They include information on what therapy will look like, which is an aspect that I think potential users would be interested in knowing

#### CON'S:

- Poor design
- Poor organization
- Poor photography
- No emphasis on the after care program