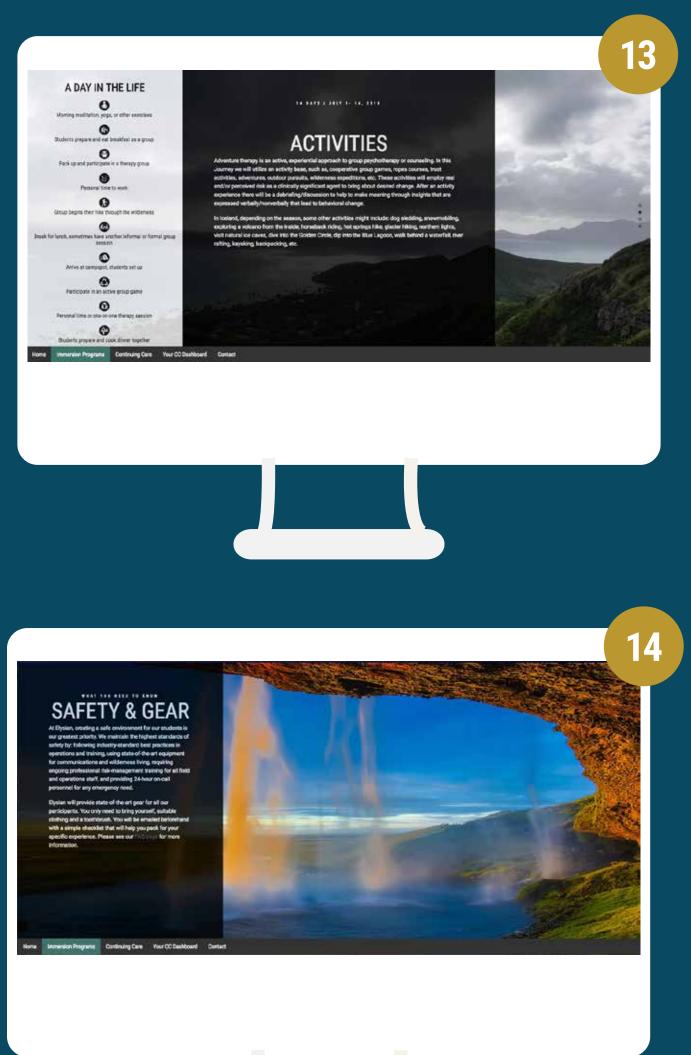

At Elysian, we combine ecotherapeutic practice with adventure therapy, which is an experimental form of therapy that involved various types of adventures. It is also often conducted outdoors and activities include things like camping, hiking, navigating ropes courses, rock climbing, sailing, and cooperative games. Adventure therapy allows participants to take calculated risks and explore personal issues in a safe, supportive environment under the guidance and support of mental health professionals. Adventure therapy uses the experience itself to help individuals face and overcome emotional issues, addictions, behavioral problems, and many other challenges. It also helps participants develop important life skills that can benefit them throughout their lives. While there is fun to be had, this therapy can tap into deeply painful issues and by bringing those issues to the surface, adventure therapy provided ample opportunity to confront them and begin the healing process that is essential to personal growth and a happier life<sup>5</sup>.