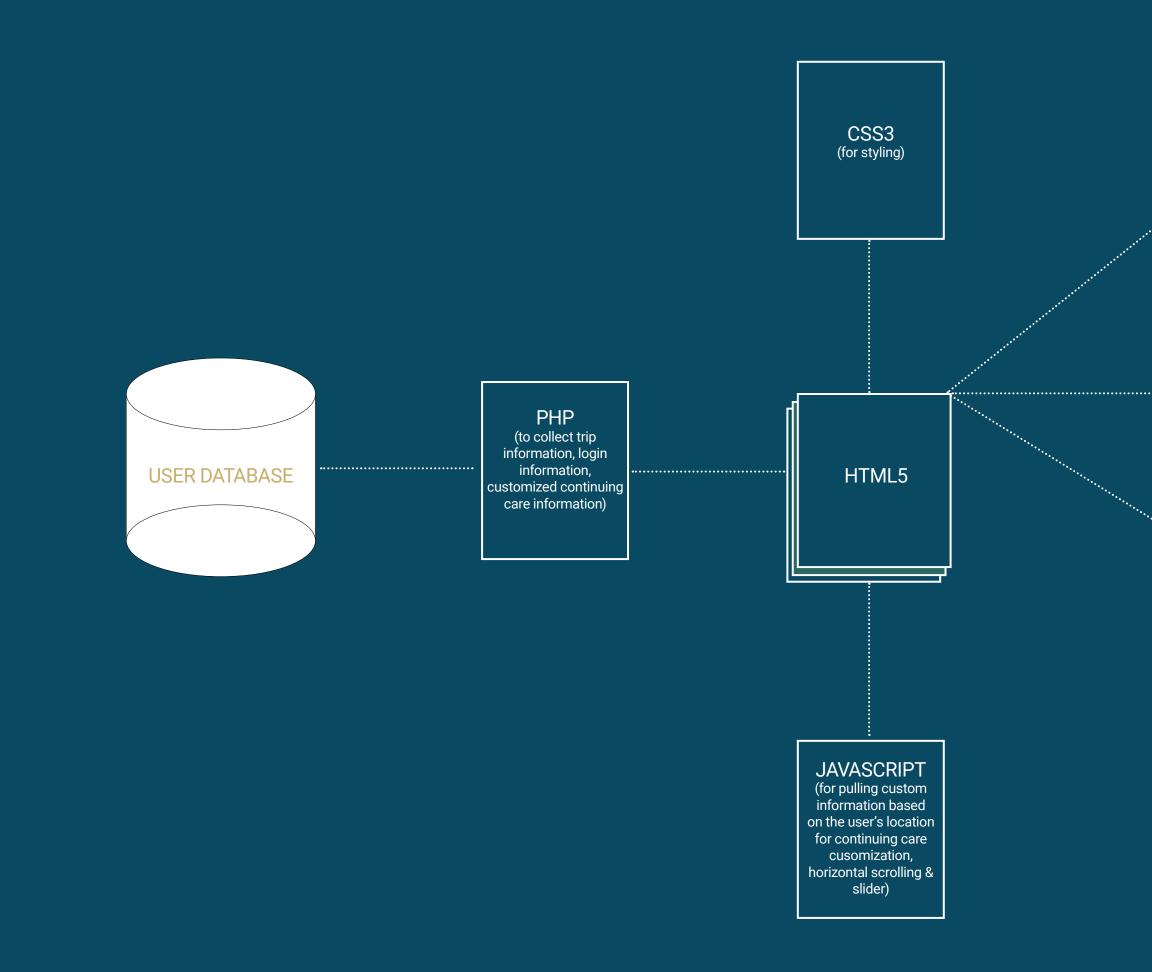

ympanus.net/codrops/2012/12/31/how-to-create-asimple-multi-item-slider/ Bootstrap admin template https://wrappixel.com/templates/matrix-admin/

#### **OPTIMAL USER EXPERIENCE**

Device Desktop computer Browser: Software Mac or PC Internet Connection needed

The project form is a website that is accompanied with an app component. The website was fully built, while the app remains a prototype for demonstration purposes.

An HTML based prototype was created as part of this project. HTML was used to create the framework, structure and main content of the website. All styling, including fonts, colors, borders, padding, margins, and sizing was done using CSS3. The horizontal scrolling and staff slider were added with JavaScript.

Chrome or Firefox (recommended)



Technical Project Description





### $\oslash$ TECHNICAL PROCESS

## **RESOURCES & INSPIRATION**

#### **TOPICS OF AREA RESEARCH**

www.ecotherapyheals.com www.goodtherapy.org/learn-about-therapy/types/econature-therapy www.theatlantic.com/magazine/archive/2015/10/the-nature-cure/403210/ www.addiction.com/a-z/adventure-therapy/ purelifeadventure.com/wp-content/uploads/2016/09/Aspiro-Research-Publication.pdf www.mindful.org/meditation/mindfulness-getting-started http://www.mind.org.uk/information-support/drugs-and-treatments/ecotherapy/#.WJZbsLYrL\_Q www.yogatherapyconference.com/what\_is\_yoga\_therapy.html en.wikipedia.org/wiki/Adventure\_therapy www.marksdailyapple.com/

#### **TECHNICAL RESEARCH**

For more on coding and JavaScript: lynda.com codeacademy.com w3schools.com

#### **AREA EXPERTS**

Devon Maher, Marria