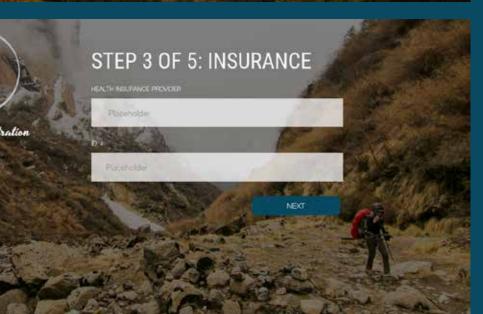

#### PRO'S:

 It includes a lot of important information about different programs, different clinical techniques use as well as admissions, which includes insurance information