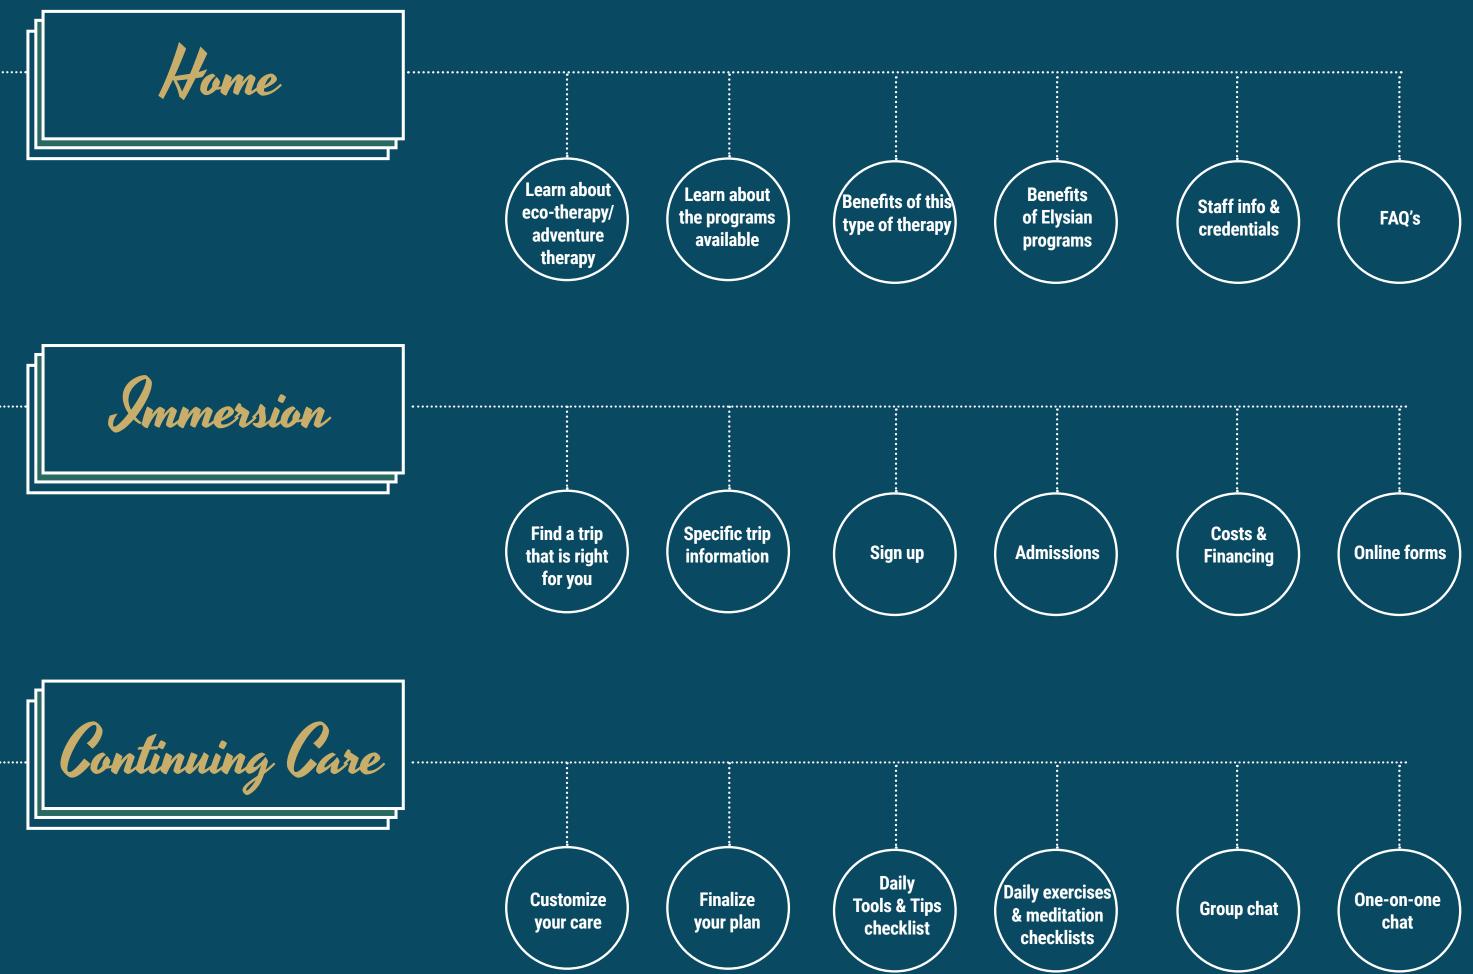

Once the immersion experience has been completed Elysian wants to help out participants continue to incorporate ways to incorporate nature into their lives and provide them with a continuing community that will be with them where ever they go. The continuing care program provides participants with a daily checklist of items to complete throughout their day to continue the success they gained during their immersion experience.

We also offer a customizable continuing care program that provides a way to incorporate ecotherapy and additional techniques learned during the immersion into your day-to-day life. To learn more about our continuing care program, click here.

| ERSION                                                               |                                                             |                                                    |
|----------------------------------------------------------------------|-------------------------------------------------------------|----------------------------------------------------|
| $\bigcap$                                                            | Tasks                                                       |                                                    |
|                                                                      | Sun<br>Did you get 15 minutes of sunlight?                  | Daily Cl<br>Do something                           |
| ELYSIAN                                                              | Food & Drink<br>Eat by the rules.                           | It can be as si<br>like they could                 |
| eeatherapy through adventure                                         | Sleep<br>How much sleep did you get last night?             | Maybe pay it f<br>behind you in<br>Bake a treat fo |
| Sign in                                                              | Exercise<br>Accumulate 15-30 minutes of walking today.      | Call an old frie                                   |
| Userhame                                                             | Daily Challenge                                             | card taped to<br>Donate some                       |
| PASSWORD:                                                            | Do something nice for someone else. Daily Post              | You get the id                                     |
| Keep me signed in                                                    | 21 days of doing something kind for others Daily Question   | unexpected jo<br>may be shock<br>big change w      |
| SIGN IN                                                              | What nice thing did you do today? How did it make you feel? | I comp                                             |
| Forgot username or password?<br>Don't have an account? Sign up here. | Feed Discover Tasks Notifications More                      | Feed                                               |

| Tasks                                                                         |
|-------------------------------------------------------------------------------|
| Sun<br>Did you get 15 minutes of sunlight?                                    |
| Food & Drink<br>Eat by the rules.                                             |
| Sleep<br>How much sleep did you get last night?                               |
| Exercise<br>Accumulate 15-30 minutes of walking today.                        |
| Daily Challenge                                                               |
| Daily Post<br>21 days of doing something kind for others                      |
| Daily Question<br>What nice thing did you do today? How did it make you feel? |
| Feed Discover Tasks Notifications More                                        |
|                                                                               |