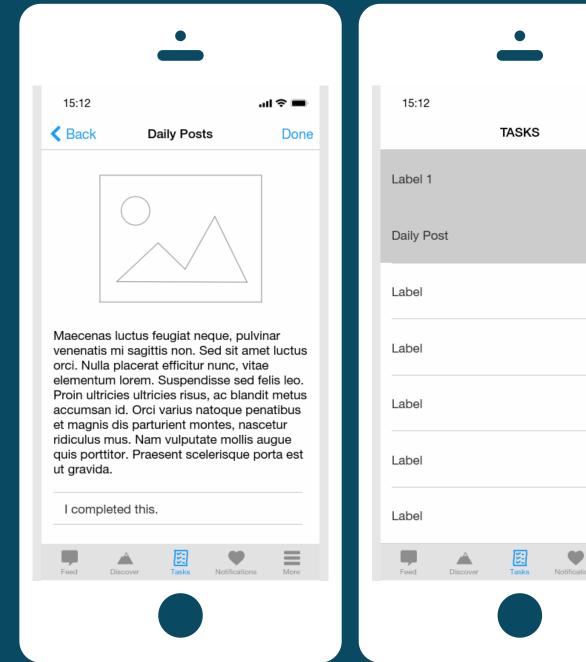

## © proof of concept **TASK THREE**

Scenario 3 Imagine that you are using the continuing care for the first time. You want to check a few items off the daily checklist provided.

Task 3 User is able to login to their continuing care app, choose an item off of the checklist, complete that item, then return back to their personal checklist.

| ERSION                                                               |                                                             |                                                    |
|----------------------------------------------------------------------|-------------------------------------------------------------|----------------------------------------------------|
| $\bigcap$                                                            | Tasks                                                       |                                                    |
|                                                                      | Sun<br>Did you get 15 minutes of sunlight?                  | Daily Cl<br>Do something                           |
| ELYSIAN                                                              | Food & Drink<br>Eat by the rules.                           | It can be as si<br>like they could                 |
| eeatherapy through adventure                                         | Sleep<br>How much sleep did you get last night?             | Maybe pay it f<br>behind you in<br>Bake a treat fo |
| Sign in                                                              | Exercise<br>Accumulate 15-30 minutes of walking today.      | Call an old frie                                   |
| Userhame                                                             | Daily Challenge                                             | card taped to<br>Donate some                       |
| PASSWORD:                                                            | Do something nice for someone else. Daily Post              | You get the id                                     |
| Keep me signed in                                                    | 21 days of doing something kind for others Daily Question   | unexpected jo<br>may be shock<br>big change w      |
| SIGN IN                                                              | What nice thing did you do today? How did it make you feel? | I comp                                             |
| Forgot username or password?<br>Don't have an account? Sign up here. | Feed Discover Tasks Notifications More                      | Feed                                               |

| Tasks                                                                         |
|-------------------------------------------------------------------------------|
| Sun<br>Did you get 15 minutes of sunlight?                                    |
| Food & Drink<br>Eat by the rules.                                             |
| Sleep<br>How much sleep did you get last night?                               |
| Exercise<br>Accumulate 15-30 minutes of walking today.                        |
| Daily Challenge                                                               |
| Daily Post<br>21 days of doing something kind for others                      |
| Daily Question<br>What nice thing did you do today? How did it make you feel? |
| Feed Discover Tasks Notifications More                                        |
|                                                                               |