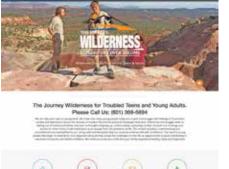

### THE JOURNEY WILDERNESS

#### PRO'S:

- They do offer an after-care program
- They include information on what therapy will look like, which is an aspect that I think potential users would be interested in knowing

#### CON'S:

- Poor design
- Poor organization
- Poor photography
- No emphasis on the after care program

#### JOURNEYWILDERNESS.COM

e get started ( contact us ( parent portal

866.411.6600

9

search

#### Helping Families, Teens & Young Adults

ting changes in their lives. Treatment is tailored specifically to meet each person