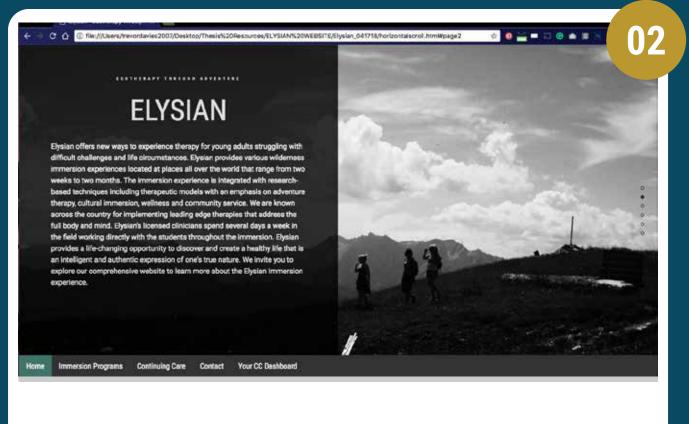

### © OVERVIEW ELEVATOR PITCH

Elysian offers new ways to experience therapy for young adults struggling with difficulties providing a wilderness immersion experience to begin healing and create lasting change by providing a Continuing Care Program that can incorporate ecotherapy into your day-to-day lives after your immersion experience. Mental health issues are on the rise being that people find it harder to take a break from their busy lives, disconnect from their phones, and reconnect to themselves. At an Elysian immersion experience, you will be able to focus on your overall health, while connecting to yourself and nature under the close care and guidance of licensed professionals.

Eco-psychology focuses on our connection to nature and the environment in which we all live. Ecotherapy is defined as the applied practice of Eco-psychology. Each therapeutic session is conducted in nature whether in the form of a walk, a stroll, a hike, walking through a garden, sitting under a tree, walking on the beach, etc<sup>1</sup>. The sounds, the smells and sights of the great outdoors appear to have an amazing stress-reducing capacity. Research backs up this idea as well, showing that spending time in nature can decrease feelings of depression, increase self-esteem, decrease tense feelings, help us to be more caring, less aggressive and violent, be less likely to procrastinate, and better able to work through problems<sup>2</sup>.

At Elysian, we believe that the main reason for why nature can heal and transform us is because of its calming and mind-quieting effect. In nature, our minds process a lot less information than normal, and they don't wear themselves out by concentrating. Most importantly, the beauty and majesty of