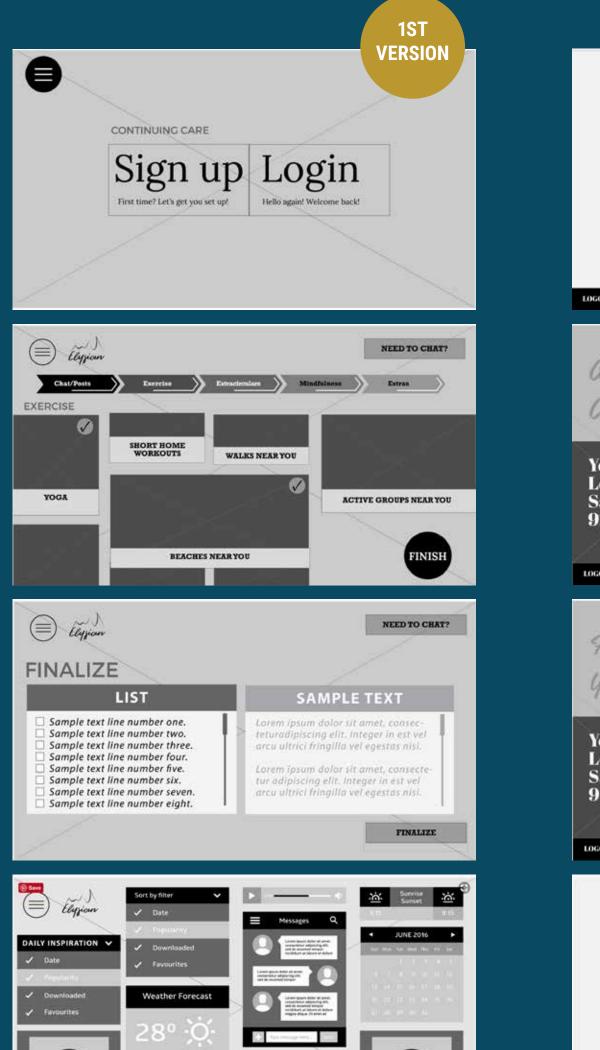

## © proof of concept **TASKONE**

Scenario 1 Imagine you are learning about ecotherapy, adventure therapy and Elysian for the first time. After exploring elysian.com, did it leave you with any questions or would you feel comfortable choosing an immersion experience and trying to create an account (please stop at step 3 of 4 – Payment/online forms).

Task 1 You read through the homepage slide to learn about eco-therapy and adventure therapy and by the end you feel you understand the process of the immersion as well as the goals to be accomplished on the immersion experience and feel confident signing up for an immersion experience.

## © proof of concept **TASK TWO**

Scenario 2 Imagine you have finished up your immersion experience and now you have returned home. You are ready to sign up for the continuing care portion that Elysian offers. Use to the website and create an account to set up your customized continuing care.

Task 2 User is able to log on, create an account, add in their information and be to customize your own continuing care choosing from the available options based on the user's home location.

| C A O TRESPONDENCE VICUUM VIESUUM VIES | 01 |  |
|------------------------------------------------------------------------------------------------------------------------------------------------------------------------------------------------------------------------------------------------------------------------------------------------------------------------------------------------------------------------------------------------------------------------------------------------------------------------------------------------------------------------------------------------------------------------------------------------------------------------------------------------------------------------------------------------------------------------------------------------------------------------------------------------------------------------------------------------------------------------------------------------------------------------------------------------------------------------------------------------------------------------------------------------------------------------------------------------------------------------------------------------------------------------------------------------------------------------------------------------------------------------------------------------------------------------------------------------------------------------------------------------------------------------------------------------------------------------------------------------------------------------------------------------------------------------------------------------------------------------------------------------------------------------------------------------------------------------------------------------------------------------------------------------------------------------------------------------------------------------------------------------------------------------------------------------------------------------------------------------------------------------------------------------------------------------------------------------------------------------|----|--|
|                                                                                                                                                                                                                                                                                                                                                                                                                                                                                                                                                                                                                                                                                                                                                                                                                                                                                                                                                                                                                                                                                                                                                                                                                                                                                                                                                                                                                                                                                                                                                                                                                                                                                                                                                                                                                                                                                                                                                                                                                                                                                                                        |    |  |
| Description Programs Continuing Caree                                                                                                                                                                                                                                                                                                                                                                                                                                                                                                                                                                                                                                                                                                                                                                                                                                                                                                                                                                                                                                                                                                                                                                                                                                                                                                                                                                                                                                                                                                                                                                                                                                                                                                                                                                                                                                                                                                                                                                                                                                                                                  |    |  |

## © proof of concept **TASK THREE**

Scenario 3 Imagine that you are using the continuing care for the first time. You want to check a few items off the daily checklist provided.

Task 3 User is able to login to their continuing care app, choose an item off of the checklist, complete that item, then return back to their personal checklist.