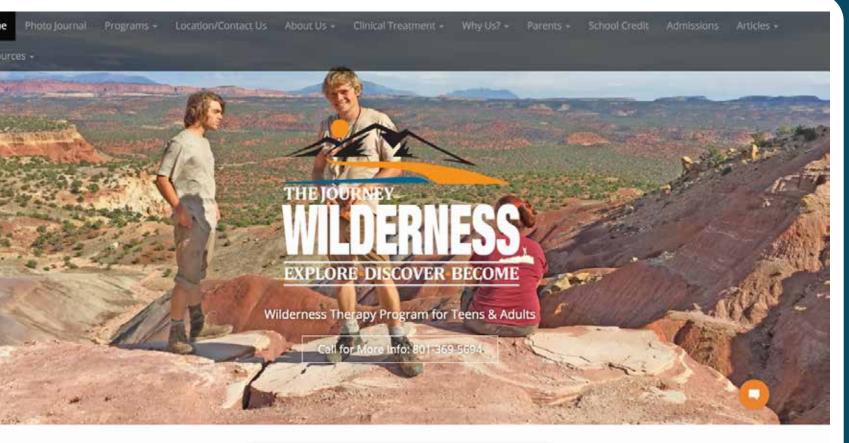

### THE JOURNEY WILDERNESS

#### PRO'S:

- They do offer an after-care program
- They include information on what therapy will look like, which is an aspect that I think potential users would be interested in knowing

#### CON'S:

- Poor design
- Poor organization
- Poor photography
- No emphasis on the after care program

#### JOURNEYWILDERNESS.COM

e get started ( contact us ( parent portal

866.411.6600

9

search