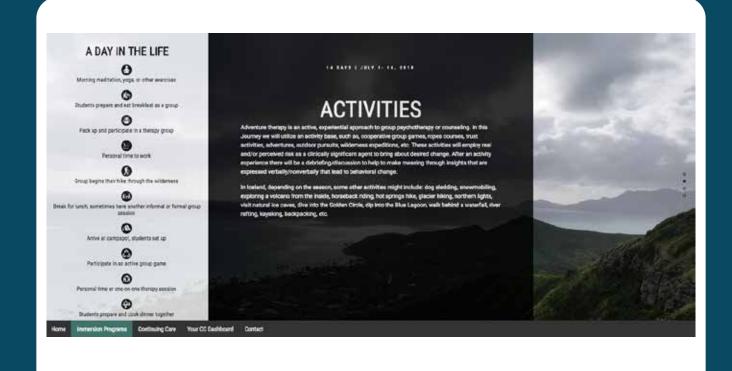

At Elysian, we combine ecotherapeutic practice with adventure therapy, which is an experimental form of therapy that involved various types of adventures. It is also often conducted outdoors and activities include things like camping, hiking, navigating ropes courses, rock climbing, sailing, and cooperative games. Adventure therapy allows participants to take calculated risks and explore personal issues in a safe, supportive environment under the guidance and support of mental health professionals. Adventure therapy uses the experience itself to help individuals face and overcome emotional issues, addictions, behavioral problems, and many other challenges. It also helps participants develop important life skills that can benefit them throughout their lives. While there is fun to be had, this therapy can tap into deeply painful issues and by bringing those issues to the surface, adventure therapy provided ample opportunity to confront them and begin the healing process that is essential to personal growth and a happier life<sup>5</sup>.

Elysian immersion programs are life-changing adventures, held at stunningly beautiful sites all over the world. Participants are guided on a journey weaving solitude in nature with a small group of fellow questers and guides. Other elements of the journey include, body awareness practices, council practice, minimum impact camping skills, etc. Each participant comes with his or her own intentions and hopes.