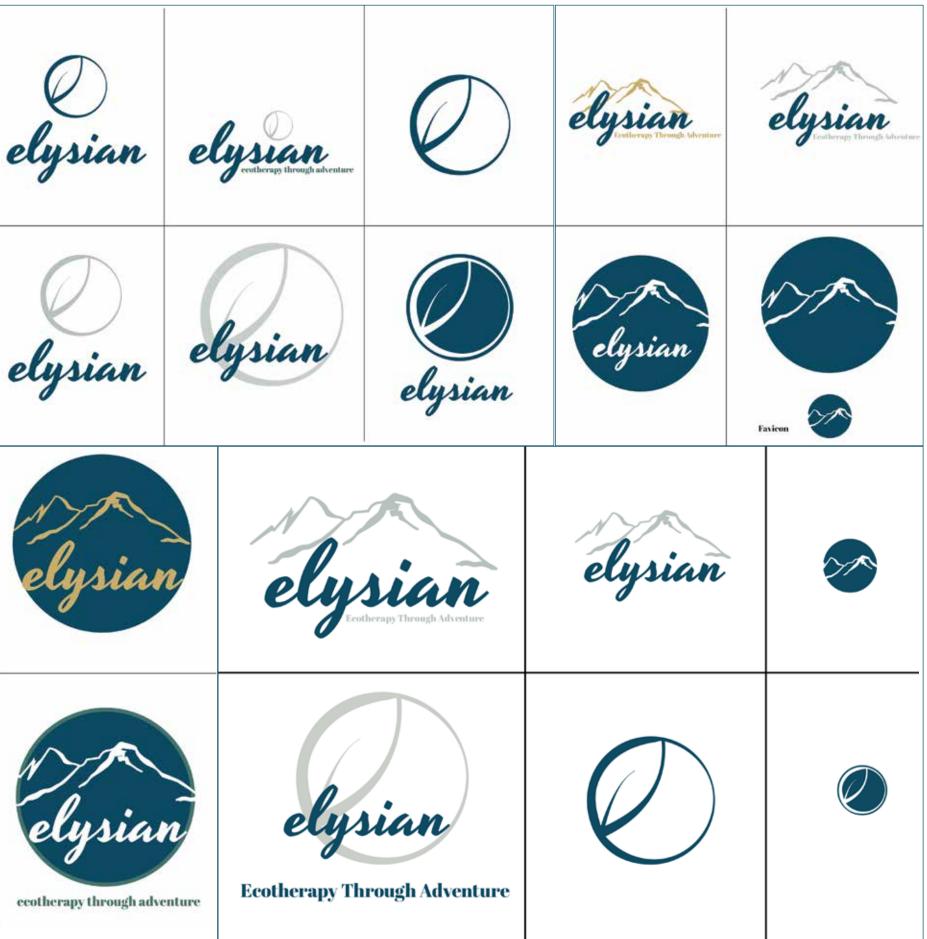

### Ø B R A N D I N G FINAL LOGO/ **IDENTITY**

LOGO MARK (STAND ALONE)

FAVICON

**HEADERS**: ROBOTO CONDENSED abcdefghijklmnopqrstuvwxyz ABCDEFGHIJKLMNOPQRSTUVWXYZ

#### SUBTITLE:

yesteryear

Roboto

RGB: 8/73/ HEX: 08496

RGB: 65/11 HEX: 41746

RGB: 49/41 HEX: 30291

### ⊘ VISUAL PROCESS **TYPOGRAPHY**

abcdefghijklmnopqrstuvwxyz ABCDE7GHIJKLMNÖPQRSTUVWXYZ

#### LONG BODY COPY:

abcdefghijklmnopqrstuvwxyz ABCDEFGHIJKLMNOPQRSTUVWXYZ

| 7        | RGB: 200/174/106 |                       | RGB: 184/193/188 |  |
|----------|------------------|-----------------------|------------------|--|
| 51       | HEX: c8ae69      |                       | HEX: b7c1bc      |  |
| 6/108    |                  | RGB: 236              | /228/217         |  |
| c        |                  | HEX: ebe              | 3d9              |  |
| /31<br>e |                  | RGB: 101,<br>HEX: 654 |                  |  |