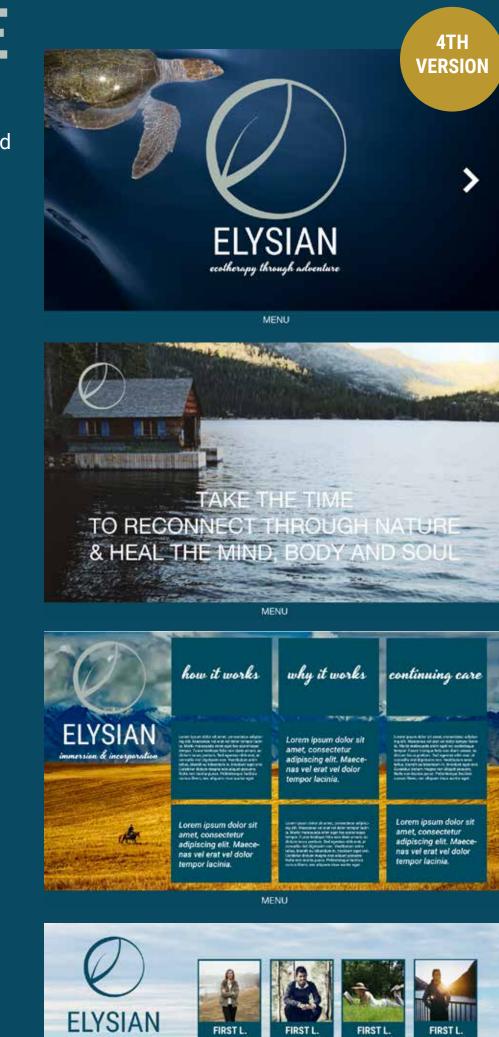

### © OVERVIEW ELEVATOR PITCH

Elysian offers new ways to experience therapy for young adults struggling with difficulties providing a wilderness immersion experience to begin healing and create lasting change by providing a Continuing Care Program that can incorporate ecotherapy into your day-to-day lives after your immersion experience. Mental health issues are on the rise being that people find it harder to take a break from their busy lives, disconnect from their phones, and reconnect to themselves. At an Elysian immersion experience, you will be able to focus on your overall health, while connecting to yourself and nature under the close care and guidance of licensed professionals.

Eco-psychology focuses on our connection to nature and the environment in which we all live. Ecotherapy is defined as the applied practice of Eco-psychology. Each therapeutic session is conducted in nature whether in the form of a walk, a stroll, a hike, walking through a garden, sitting under a tree, walking on the beach, etc<sup>1</sup>. The sounds, the smells and sights of the great outdoors appear to have an amazing stress-reducing capacity. Research backs up this idea as well, showing that spending time in nature can decrease feelings of depression, increase self-esteem, decrease tense feelings, help us to be more caring, less aggressive and violent, be less likely to procrastinate, and better able to work through problems<sup>2</sup>.

At Elysian, we believe that the main reason for why nature can heal and transform us is because of its calming and mind-quieting effect. In nature, our minds process a lot less information than normal, and they don't wear themselves out by concentrating. Most importantly, the beauty and majesty of