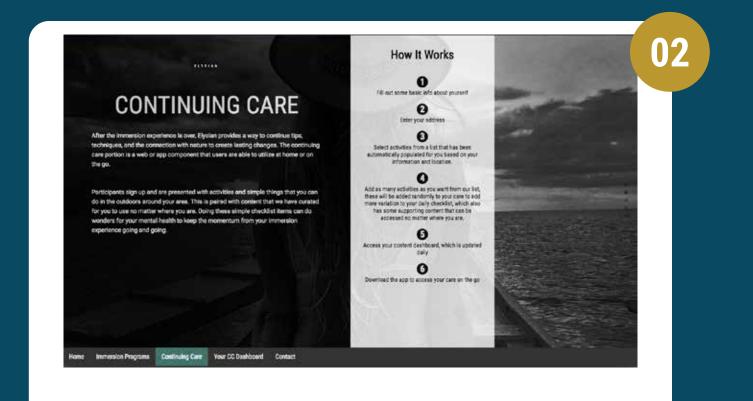

Once the immersion experience has been completed Elysian wants to help out participants continue to incorporate ways to incorporate nature into their lives and provide them with a continuing community that will be with them where ever they go. The continuing care program provides participants with a daily checklist of items to complete throughout their day to continue the success they gained during their immersion experience.

Another key factor for my market research was to see how many of these wilderness programs included sustainable ways for participants to continue with all the things that they learned during a program, immersion, retreat experience. What if the participant reverts back to their old ways once they return home back to their day to day? How long to results last after returning home? How can Elysian make this possible? These questions brought me to the idea that the user should be able to continue their care once they return home. Elysian will help them to sustain what they learned and show them how to implement these techniques around their home town and in their day-to-day lives.