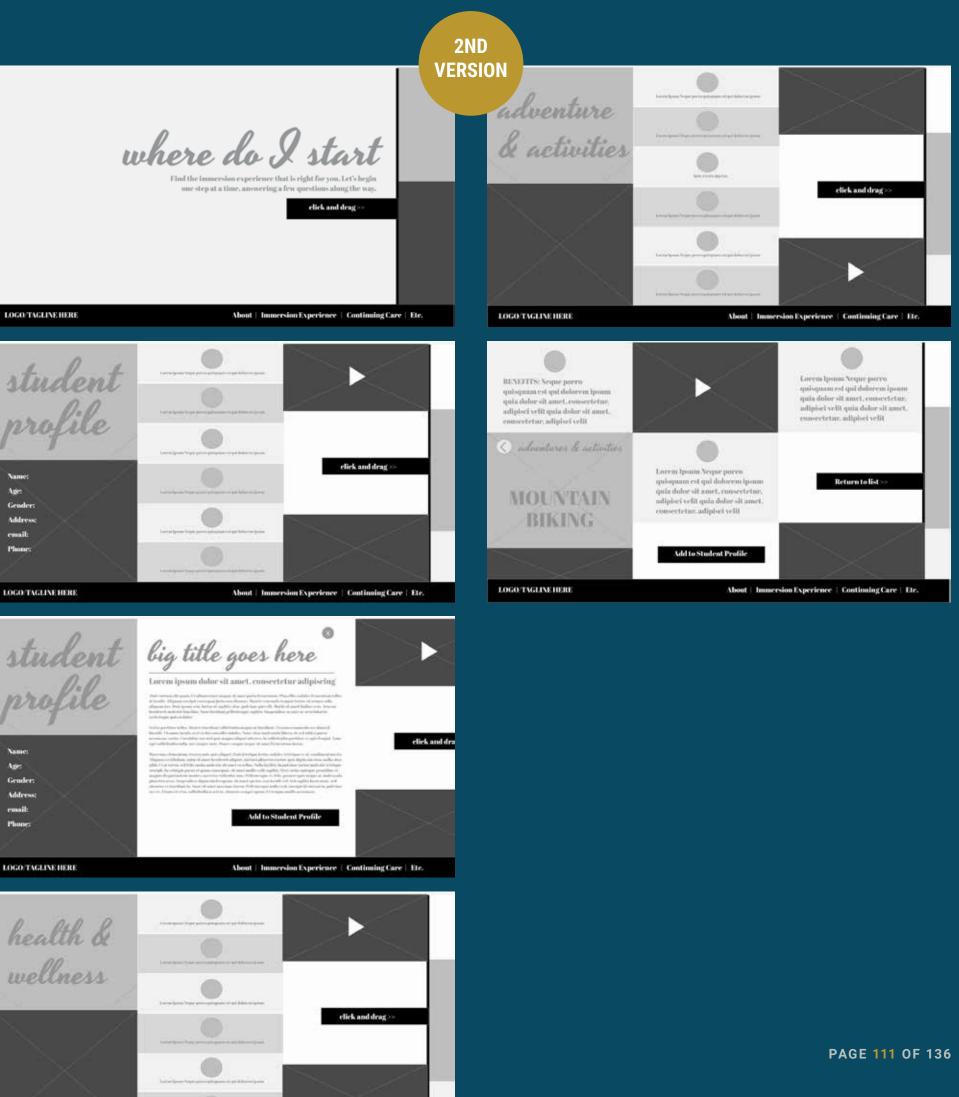

Challenges that I faced along the way included prototyping. I imagine a parallax scroll then a horizontal scroll neither of which were realizable with Adobe XD. I spent a lot of time on wireframes with XD before I found proto.io. There was a learning curve with the new software and I basically had to start my prototype completely over, which was definitely a set back. After getting the prototype complete, then I was faced was the overall coding to actually execute the horizontal scroll with organized and digestible content in an aesthetic manner. It is definitely not as easy to get the look you want when you are coding vs. prototyping and my coding skills have come a long way since I started at AAU, but I am still a beginner. After getting the horizontal scroll to work and getting the right look the biggest challenge I had was adjusting that horizontal scroll from optimal mobile viewing. I think that with the project I have improved my HTML, CSS and UX skills more then with any other project created during my time at AAU.

#### $\oslash$ inspirational project

- The horizontal scroll creates an engaging user experience
- Can show a lot of information on each page by clicking on the grid of images/text/video.
- When image on the grid is clicked then it opens up to the real content like a curtain movement, which I think provides a small delight experience for the user.