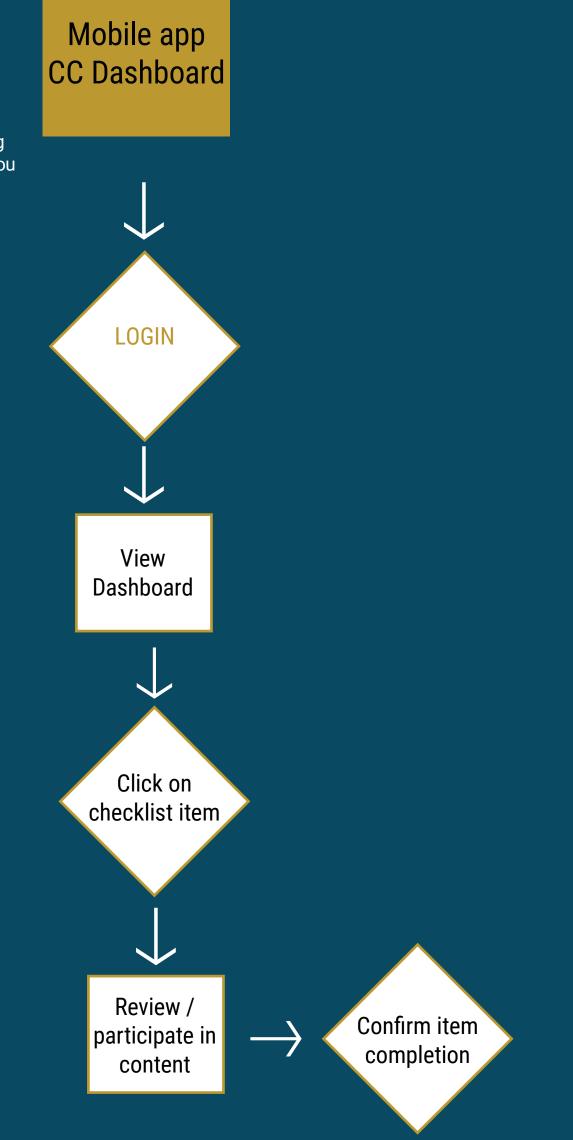

## © proof of concept **TASK THREE**

Scenario 3 Imagine that you are using the continuing care for the first time. You want to check a few items off the daily checklist provided.

Task 3 User is able to login to their continuing care app, choose an item off of the checklist, complete that item, then return back to their personal checklist.

|                 |                                                                        |        | 01 |
|-----------------|------------------------------------------------------------------------|--------|----|
|                 | Elysian Continuing Care Login:                                         |        |    |
|                 | Login Info:                                                            |        |    |
|                 | Username                                                               |        |    |
|                 | Password                                                               |        |    |
|                 |                                                                        | Submit |    |
|                 | •                                                                      |        |    |
|                 | <u>Forgot username or password?</u><br>Don't have an account? Sign up! |        |    |
|                 |                                                                        |        |    |
|                 |                                                                        |        |    |
|                 |                                                                        |        |    |
|                 |                                                                        |        |    |
|                 |                                                                        |        |    |
|                 |                                                                        |        |    |
| ersion Programs | Continuing Care Your CC Dashboard Contact                              |        |    |
|                 |                                                                        |        |    |
|                 |                                                                        |        |    |
|                 |                                                                        |        |    |
|                 |                                                                        |        |    |
|                 |                                                                        |        |    |
|                 |                                                                        |        |    |
|                 |                                                                        |        |    |
|                 |                                                                        |        |    |
|                 |                                                                        |        |    |

me

| YSIAN                                                                          | Cleana - Local                                                                          |                                        |                  |        | Derth                               |
|--------------------------------------------------------------------------------|-----------------------------------------------------------------------------------------|----------------------------------------|------------------|--------|-------------------------------------|
|                                                                                |                                                                                         |                                        |                  |        |                                     |
| w LossPers                                                                     |                                                                                         |                                        | . De 0464        |        |                                     |
| Ry date & y ben 2 day 2010 / fees                                              | e de 21 Ane<br>poil acteira y sol publich up the best fevent or my equi                 | Loop of Section 1 Section 2 11         | Delter Garn      |        |                                     |
| minute leval to di in the cardidre                                             |                                                                                         | 97.0.009.000709.1                      |                  |        |                                     |
| An Annes & Class 2 Aug 2018/75<br>Trade a needy new and had by re              | nach 17 Air<br>aige Bail ( Coight Eanaid abain, Baing right San m                       | ete a loga attenen el concelhanemien.  | 100              |        |                                     |
| Ny Jon 1, (San 1 Aug 201) (Yes                                                 |                                                                                         |                                        | <b>[1</b> ]      | 0      |                                     |
| Page 1 are infinitely rectined a different<br>Page 1 are trained some from the | na it my althuis areas anning theat daty everywar.<br>Na for you is usar damp then tool | if you are intrugging with doing them, | <u>a</u>         |        |                                     |
| -                                                                              |                                                                                         |                                        | (H)              |        |                                     |
| v teleta                                                                       |                                                                                         |                                        |                  |        |                                     |
| Special 12 minutors, in the sam                                                |                                                                                         |                                        |                  |        |                                     |
| We not a part of the trig or partial to                                        | -                                                                                       | 1.                                     |                  |        |                                     |
| Mediation speed at sent 5-12 minutes                                           |                                                                                         | · ·                                    |                  |        | 500                                 |
| Exercise - An accepting for A healthy CO                                       |                                                                                         | · ·                                    |                  |        |                                     |
| Participant Safe Prot CTTTTD                                                   | ar baly Prod (1997)                                                                     |                                        | U Vapa et da     | had .  |                                     |
| ar - Program Ban For the West                                                  |                                                                                         |                                        | Gið tu ríke ar a | heredo | w fan Nefwawe fap                   |
| 81% To Dos Assemptioned                                                        |                                                                                         |                                        | This Ship        | Voor   | Weight Loss & Estimes Workout 🛛 🔹 🔺 |
| 72% of Exercise Scale Accordinate                                              |                                                                                         |                                        | 100              | 10     |                                     |

| ERSION                                                               |                                                             |                                                    |
|----------------------------------------------------------------------|-------------------------------------------------------------|----------------------------------------------------|
| $\bigcap$                                                            | Tasks                                                       |                                                    |
|                                                                      | Sun<br>Did you get 15 minutes of sunlight?                  | Daily Cl<br>Do something                           |
| ELYSIAN                                                              | Food & Drink<br>Eat by the rules.                           | It can be as si<br>like they could                 |
| eeatherapy through adventure                                         | Sleep<br>How much sleep did you get last night?             | Maybe pay it f<br>behind you in<br>Bake a treat fo |
| Sign in                                                              | Exercise<br>Accumulate 15-30 minutes of walking today.      | Call an old frie                                   |
| Userhame                                                             | Daily Challenge                                             | card taped to<br>Donate some                       |
| PASSWORD:                                                            | Do something nice for someone else. Daily Post              | You get the id                                     |
| Keep me signed in                                                    | 21 days of doing something kind for others Daily Question   | unexpected jo<br>may be shock<br>big change w      |
| SIGN IN                                                              | What nice thing did you do today? How did it make you feel? | I comp                                             |
| Forgot username or password?<br>Don't have an account? Sign up here. | Feed Discover Tasks Notifications More                      | Feed                                               |

#### aily Challenge

#### llenge e for someone else.

as saying hello to someone who looks

e a friendly greeting. ard buying the coffee for the person

drive-through at your local coffee place .

e office or your mailman. or family member.

ped to a vending machine with a smile

books to a library or school.

ng even the smallest thing can create this your life. It can be life-changing. People with your small acts of kindness, but the with you.

| Tasks                                                                         |
|-------------------------------------------------------------------------------|
| Sun<br>Did you get 15 minutes of sunlight?                                    |
| Food & Drink<br>Eat by the rules.                                             |
| Sleep<br>How much sleep did you get last night?                               |
| Exercise<br>Accumulate 15-30 minutes of walking today.                        |
| Daily Challenge                                                               |
| Daily Post<br>21 days of doing something kind for others                      |
| Daily Question<br>What nice thing did you do today? How did it make you feel? |
| Feed Discover Tasks Notifications More                                        |
|                                                                               |