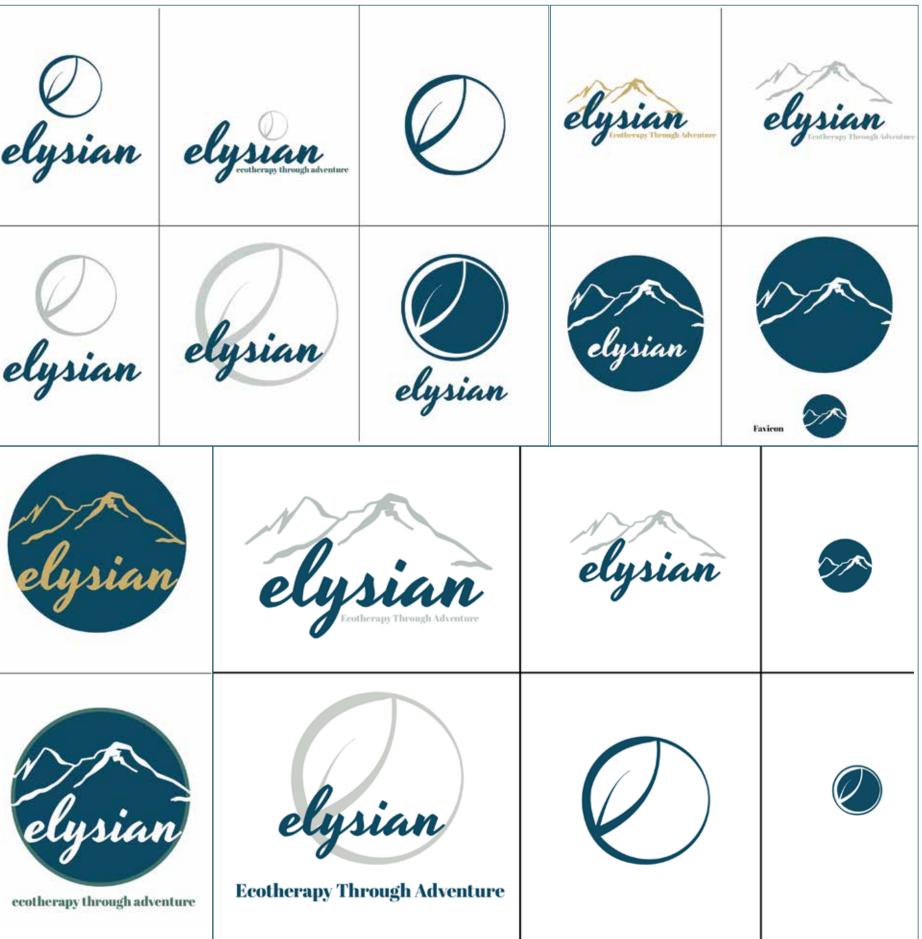

### Ø B R A N D I N G FINAL LOGO/ **IDENTITY**

LOGO MARK (STAND ALONE)

FAVICON

**HEADERS**: ROBOTO CONDENSED abcdefghijklmnopqrstuvwxyz ABCDEFGHIJKLMNOPQRSTUVWXYZ

#### SUBTITLE:

yesteryear

Roboto

RGB: 8/73/ HEX: 08496

RGB: 65/11 HEX: 41746

RGB: 49/41 HEX: 30291

### ⊘ VISUAL PROCESS **TYPOGRAPHY**

abcdefghijklmnopqrstuvwxyz ABCDE7GHIJKLMNÖPQRSTUVWXYZ

#### LONG BODY COPY:

abcdefghijklmnopqrstuvwxyz ABCDEFGHIJKLMNOPQRSTUVWXYZ

| 7        | RGB: 200/174/106 |                       | RGB: 184/193/188 |  |
|----------|------------------|-----------------------|------------------|--|
| 51       | HEX: c8ae69      |                       | HEX: b7c1bc      |  |
| 6/108    |                  | RGB: 236              | /228/217         |  |
| c        |                  | HEX: ebe              | 3d9              |  |
| /31<br>e |                  | RGB: 101,<br>HEX: 654 |                  |  |