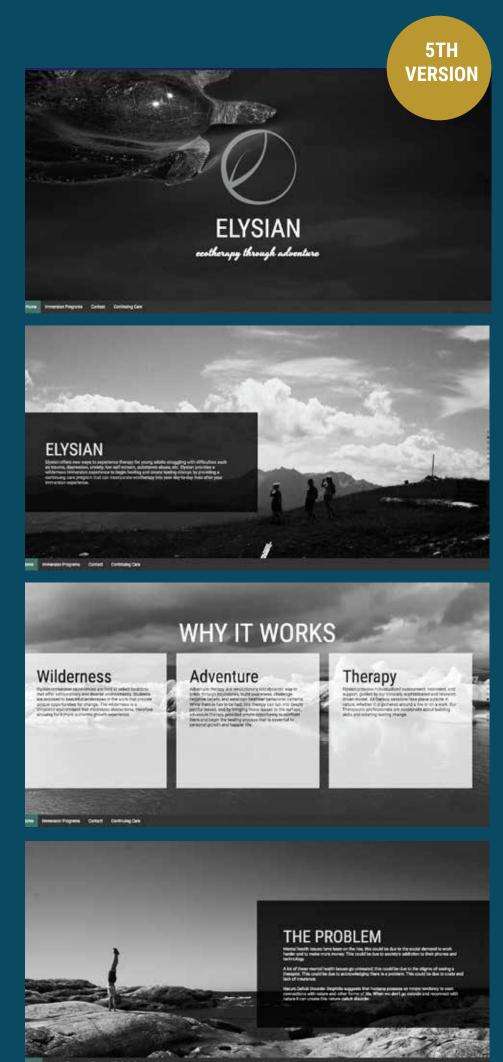

### © OVERVIEW ELEVATOR PITCH

Elysian offers new ways to experience therapy for young adults struggling with difficulties providing a wilderness immersion experience to begin healing and create lasting change by providing a Continuing Care Program that can incorporate ecotherapy into your day-to-day lives after your immersion experience. Mental health issues are on the rise being that people find it harder to take a break from their busy lives, disconnect from their phones, and reconnect to themselves. At an Elysian immersion experience, you will be able to focus on your overall health, while connecting to yourself and nature under the close care and guidance of licensed professionals.

### THESIS ABSTRACT

Edward Wilson, a Harvard University Entomologist, coined the term "biophilia," which refers to humans love of living things and our connection with nature<sup>2</sup>. Since people find it harder to take a break from their busy lives, disconnect from their phones, and reconnect to themselves, Elysian provides a way to amplify and expedite reconnecting humans to nature through an immersion experience.

A lot of people in this day and age feel the pressure to work harder and longer days, and in doing so, it creates a naturedeficit disorder. The term nature-deficit disorder, coined by Richard, a San Diego based journalist, who used it to describe our lack of a relationship to the environment which he believes causes a range of behavioral problems in children and adults<sup>3</sup>. A few years ago researchers at the University of Essex in 2007 found that, of a group of people suffering from depression, 90% felt a higher level of self-esteem after a walk through a country park, and almost three-quarters felt less depressed. Another survey by the same research team found that 94% of people with mental illnesses believed that contact with nature put them in a more positive mood<sup>4</sup>.