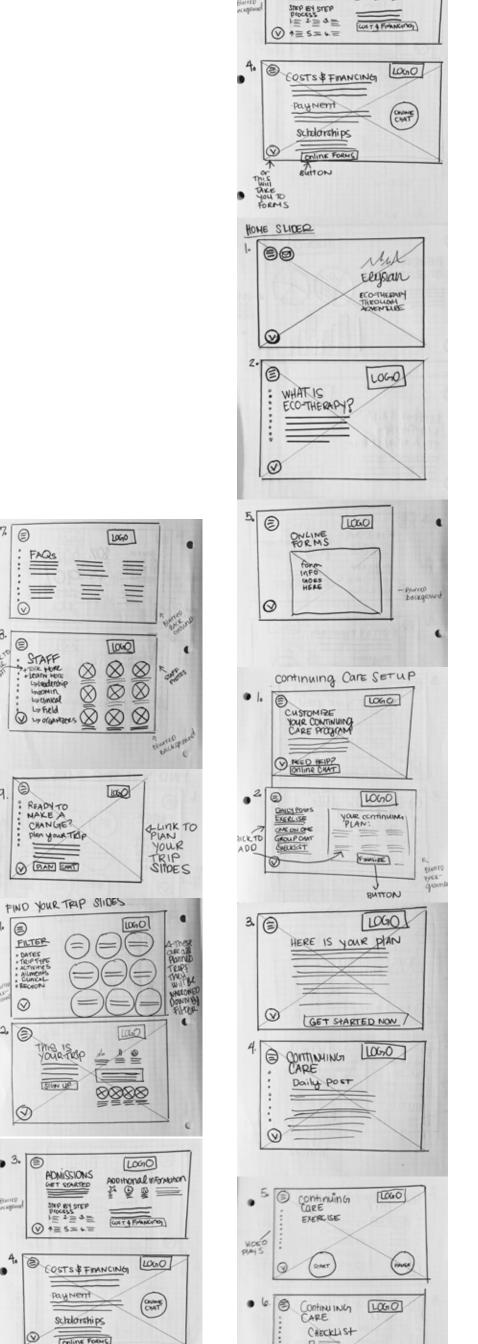

Once the immersion experience has been completed Elysian wants to help out participants continue to incorporate ways to incorporate nature into their lives and provide them with a continuing community that will be with them where ever they go. The continuing care program provides participants with a daily checklist of items to complete throughout their day to continue the success they gained during their immersion experience.

We also offer a customizable continuing care program that provides a way to incorporate ecotherapy and additional techniques learned during the immersion into your day-to-day life. To learn more about our continuing care program, click here.