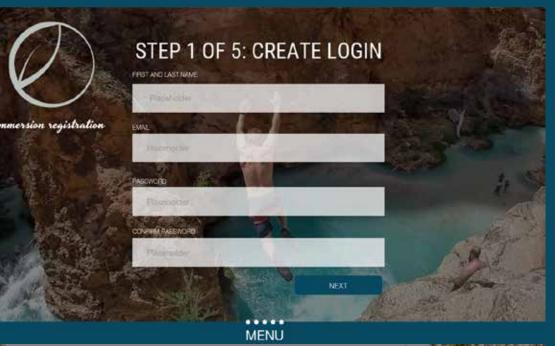

## © proof of concept **TASKONE**

Scenario 1 Imagine you are learning about ecotherapy, adventure therapy and Elysian for the first time. After exploring elysian.com, did it leave you with any questions or would you feel comfortable choosing an immersion experience and trying to create an account (please stop at step 3 of 4 – Payment/online forms).

Task 1 You read through the homepage slide to learn about eco-therapy and adventure therapy and by the end you feel you understand the process of the immersion as well as the goals to be accomplished on the immersion experience and feel confident signing up for an immersion experience.