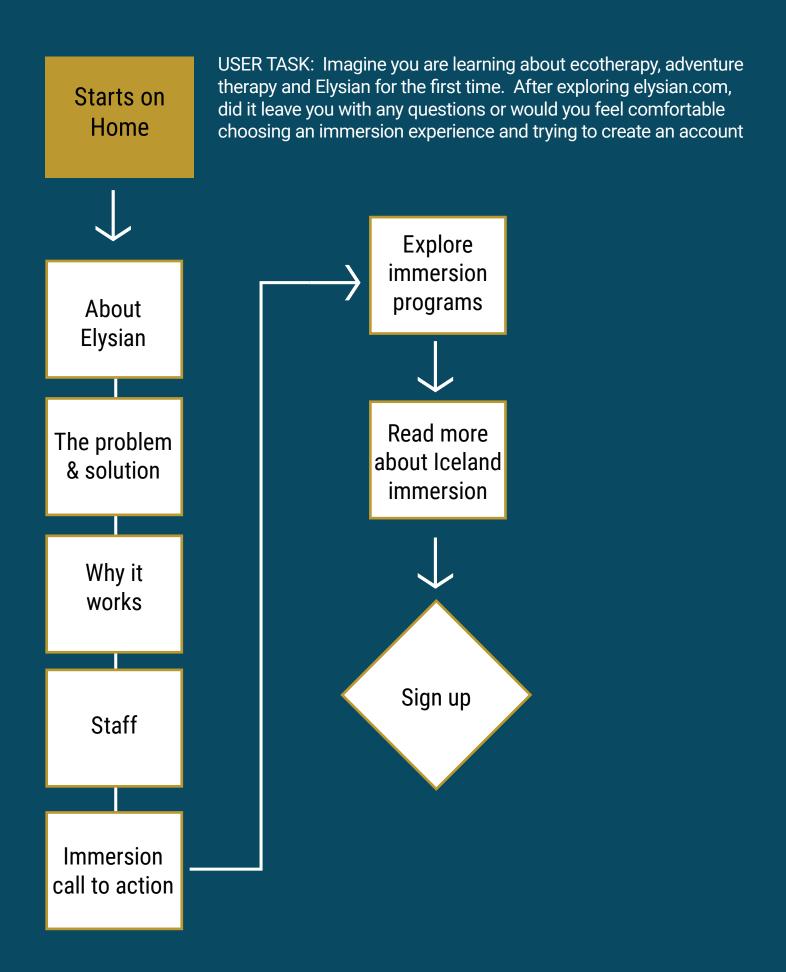

## © proof of concept **TASKONE**

Scenario 1 Imagine you are learning about ecotherapy, adventure therapy and Elysian for the first time. After exploring elysian.com, did it leave you with any questions or would you feel comfortable choosing an immersion experience and trying to create an account (please stop at step 3 of 4 – Payment/online forms).

Task 1 You read through the homepage slide to learn about eco-therapy and adventure therapy and by the end you feel you understand the process of the immersion as well as the goals to be accomplished on the immersion experience and feel confident signing up for an immersion experience.